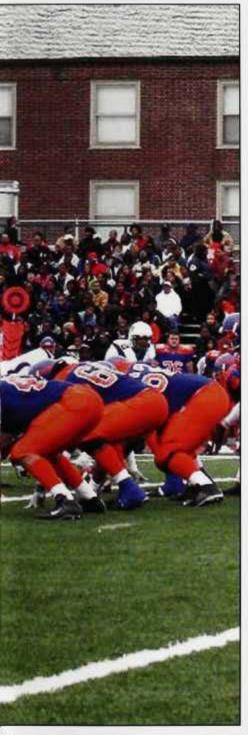

### HOMECOMING GAME

Written by Horece St. Cyr Given

Photos by Maya Gilliam, Kelley Givens, Chris Thomas, & Syreeta Robinson

(Top Left) The Howard University Marching Band is one of a kind. This past year they rocked it.

(Top Right) The HU football team was in position to compete against Morgan University. They played a good game, but better luck next year.

(Left Bottom) The Ooh La La Dancers went above and beyond and gave that 705 flare to the crowd.

(BottomiMr, and Miss Howard carried on the tradition of opening the ceremonies of the game.

eading into the 2002 Homecoming game against the Mid-Eastern Athletic Conference-rival, Bears of Morgan State University, Howard had every reason to be confident. The Bison hadn't lost a Homecoming since 1989, and they had embarrassed the Bears, 41-15, the previous year in Baltimore.

But, despite playing in front of an over-capacity crowd of 13,500, the Bison fell to Morgan State, 38-20, ending a seven-game winning streak over the Bears and stunning players and fans alike.

"They just came out and executed," said Bison linebacker and two-time MEAC defensive player of the year, Tracy White. "They just gave the ball to that little tailback (Stallings) and let him run with it."