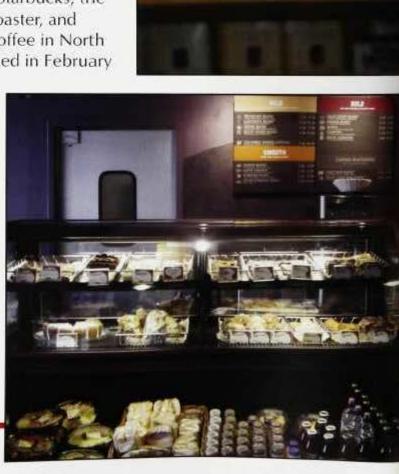

Photos by Maya Gilliam & Erin Smith

Opposite page (center): Two students enjoy the new Starbucks store. One warms herself with a latte while the other finishes off a desert.

Opposite Page (bottom): There is a vast selection of pastries and beverages available at the store. Students can drop by and pick-up breaklast before class.