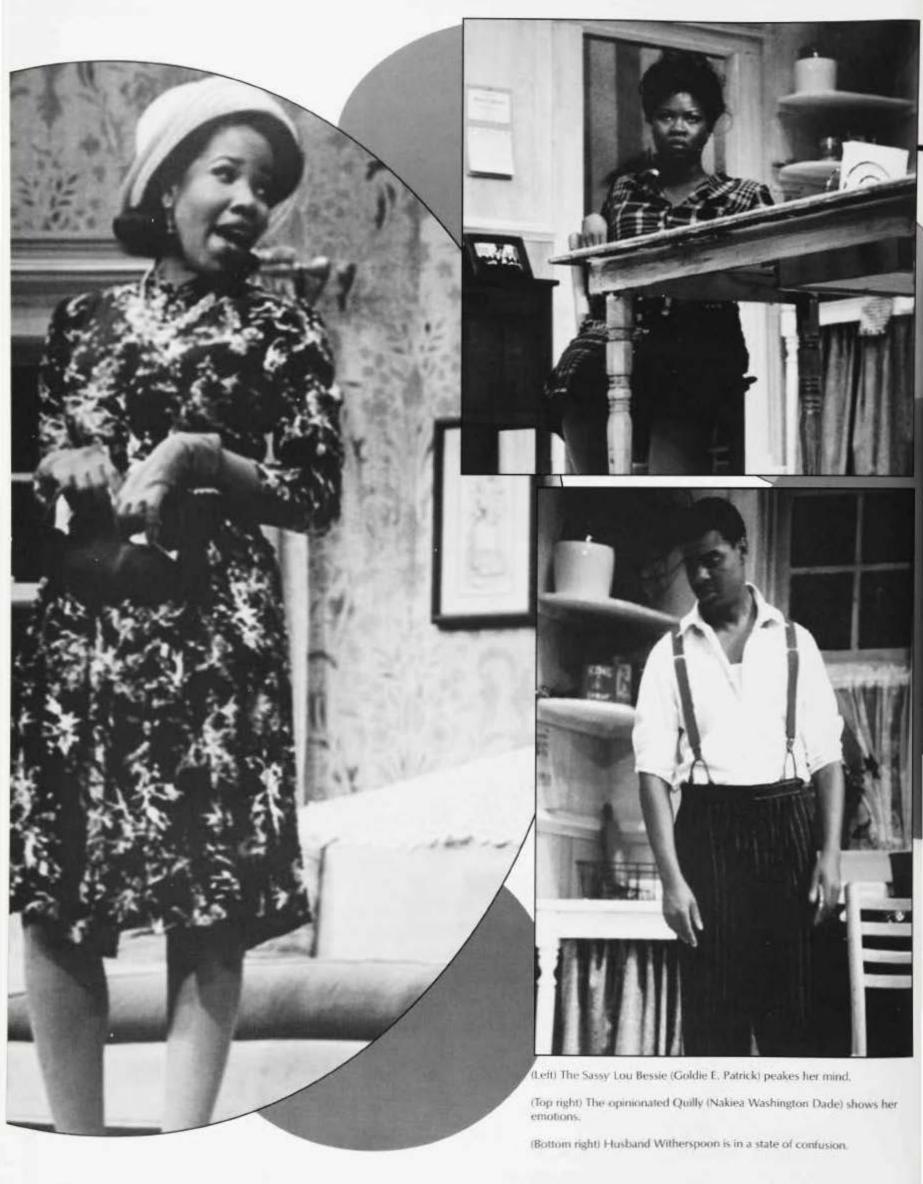

# Fall Play: Old Settler

#### Written By Melissa Dillette Photos By Chris Thomas

As the audience gathered in Ira Aldridge Theatre they were transported from the threshold of Washington, DC 2002, into the living room of two bickering sisters in Harlem, New York, 1943. John Henry Redwoods "The Old Settler" captures the audience and tosses them into the everyday lives of Elizabeth "Bess" Borny (Daphne Sharp) and sister Quilly McGrath (Nakiea Washington Dade and Patrese McClain) as they attempt to maintain their sisterly bonds.

The sisters, who appear to have a hard enough time living with one another, have taken on a "roomer," Husband Witherspoon (Steven Butler), who finds himself in a different world far from his home of Froggmore, South Carolina. With dynamic acting and realistic scenery, "The Old Settler" reveals the plight of the African American in various aspects. It transcends the historical framework of the World War II era by personalizing the experiences of its characters and providing a glimpse of what everyday life was like for the migrated "Negro".

The play lends itself to the structure of the African American tradition by exploring black love, friendship and family. It vividly describes issues that transcend all timelines, expressing conflict between loved ones, the quest for happiness and the ability to be content with the little things in life. On a more concentrated level, "The Old Settler" speaks to the constant re-invention of the African American as the quest to solidify a sense of identity continues.

With its allusions to religion, racism and survival, "The Old Settler" is a necessary contribution to the quilt of African American history. It tells more than just a story of Bessy and Quilly, it tells the tale of every black mother, sister, and daughter. It exists in every living room in the black community, not just the one represented on stage. "The Old Settler" is synonymous with the reality of the black family, a positive reality that was performed eloquently.