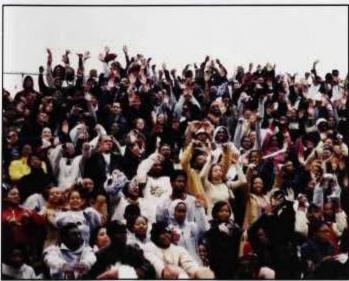

(Bottom left) There is not crowd like the Howard student crowd. Win or lose, we cheered on and on and on.

(Bottom right) The HU team showed their seriousness and concentration to go out and play their hardest.