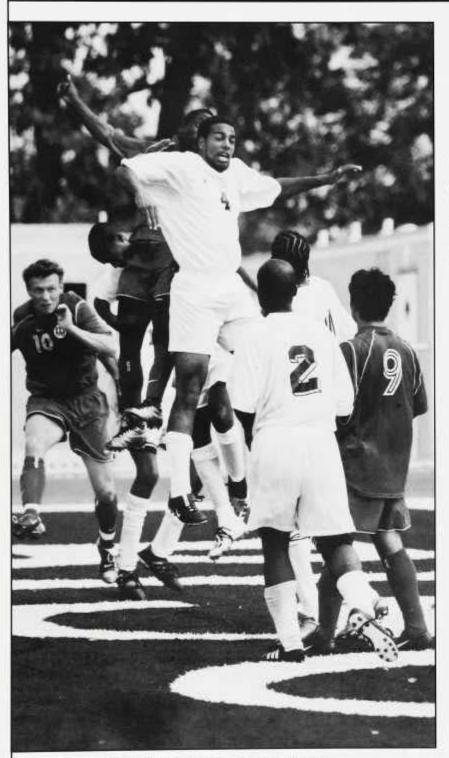

# Mens Soccer

By Horecee St.Cyr

Photos By Mark Coleman

Mike soaring for the header against defender

n the face of censure, several injuries, and the absence of starters, the Men's' Soccer team persevered to become one of the most respected soccer teams on the collegiate circuit. Facing adversity since the controversial disqualification of the team in '71, the Men's soccer team is accustomed to winning even in the face of criticism, as was displayed during their triumphant season of '74, making them the National NCAA soccer champions of that year.

(Right middle); #9 showing the fancy footwork to get by offender.