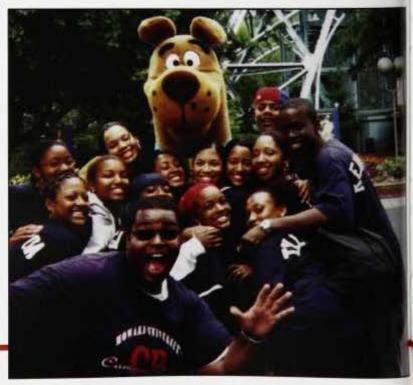

Oposite page (center): Mayo Loving is hanging out in the Campus Pal office. He is reflecting on his past 3 years as a "pal".

Opposite Page (bottom): At the Annual Kings Dominion trip, pals take time to take picture with Scooby Doo.