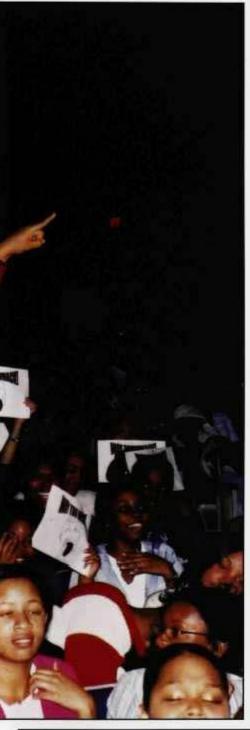

The fourteen acts in the show varied from poetry, dance, singing and rap. Prizes were given based on audience approval and were awarded in each of the categories.

Within the first few seconds, many of the less impressive performers became victims to the hisses and jeers of a tough Howard audience. As the crowd waved signs declaring the acts "Way too Wack!," a mock HU "sandman" slid onto the stage and whisked offensive performers away.

"He was hilarious," said senior Marketing major Joy Adams of his performance. Chocolate closed the show with a prayer ending this year's display of Howard's talent on a positive note.

(Bottom Left) Damon Wiliams amusted the crowd with his antics. I guess ya have to be a Pro to win the Howard crowd.

(Bottom Right) This special guest serenaded the crowd with her vocal talents. Howard on the other hand, did not find her too entertaining.