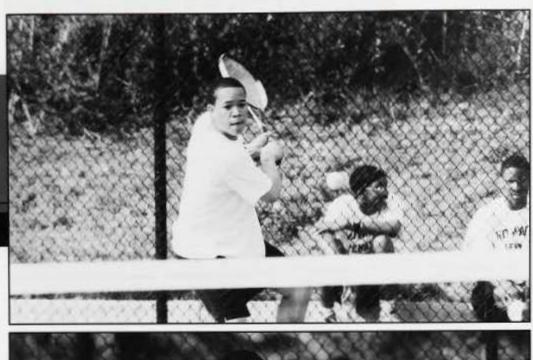

(Top, Left) Danielle shakes off Hampton's defense

(Below) Shauna squares for the basket.

NOW ARD
32

(Middle, Left) Asia Petty looks to make the play.

(Bottom) Daisha Hicks utilizes her speed to drive past the defense.

### SWIMMING AND DIVING

Written by Monica Almond

Photos By Mark Coleman

Bison diver in perfect form for the perfect dive.

he Swimming and Diving Team is riding high on the ripples of optimism as they embark upon a season to remember. The men and women Bison swimmers have vigorously geared up for a season they intend to dominate with the help of their new freshman recruits. Accounting for two-thirds of the men's team and over half of the women's team, the freshman are a new breed of talent that were recruited to give air to the breathlessness of last year's season.