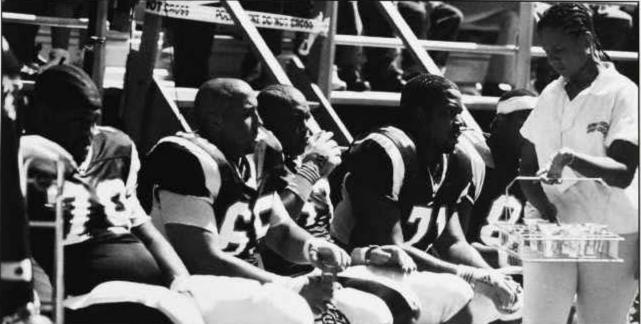

(Bottom left): Team trainers helps replenish players thirst with a cup of gatorade.

(Middle right): Bison wide recievers setting up to cause some havoc on the playing field.