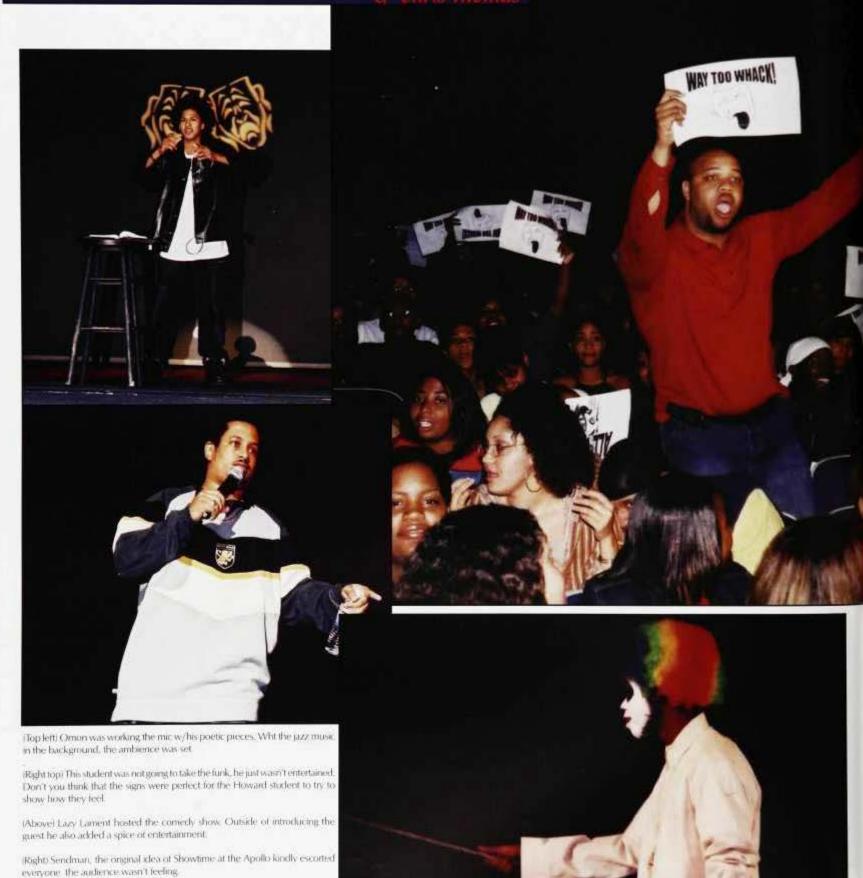

# Apollo at the Mecca

Written by Candice Smith Photos by Renel Holton

Ith DJ Sixth Sense spinning the latest beats on his turntables, Lazy
Lamont of the Russ Parr morning show prefaced Howard
Homecoming's Apollo at the Mecca Comedy/Talent Show by calling
it "a Homecoming people will not soon forget."

The fourteen acts in the show varied from poetry, dance, singing and rap. Prizes were given based on audience approval and were awarded in each of the categories.

Within the first few seconds, many of the less impressive performers became victims to the hisses and jeers of a tough Howard audience. As the crowd waved signs declaring the acts "Way too Wack!," a mock HU "sandman" slid onto the stage and whisked offensive performers away.

Kelly Carter received the first standing ovation after reading a poem in which she declared a need to "Testify." As she criticized those who "intellectualize when high" the audience roared with approval.

Among the first place winners was vocalist LC Harding, singing Luther Vandrosss "A House is Not a Home," making the ladies swoon. Omari Degreys spoken words were accompanied by the soft sounds of jazz greats. "Vizion Performance Team," a co-ed dance group and vocalist Tina Torres also received prizes.

BET Comedian, Damon Williams, joked about everything, from music to airplanes. He seized the audience with laughter when he described women with flat behinds as the reason "why Asian men squint," and the disturbance that he felt when seeing signs for "handicapped parking at the roller rink."

"He was hilarious," said senior Marketing major Joy Adams of his performance. Chocolate closed the show with a prayer ending this year's display of Howard's talent on a positive note.

(Bottom Left) Damon Wiliams amusted the crowd with his antics. I guess ya have to be a Pro to win the Howard crowd.

(Bottom Right) This special guest serenaded the crowd with her vocal talents. Howard on the other hand, did not find her too entertaining.