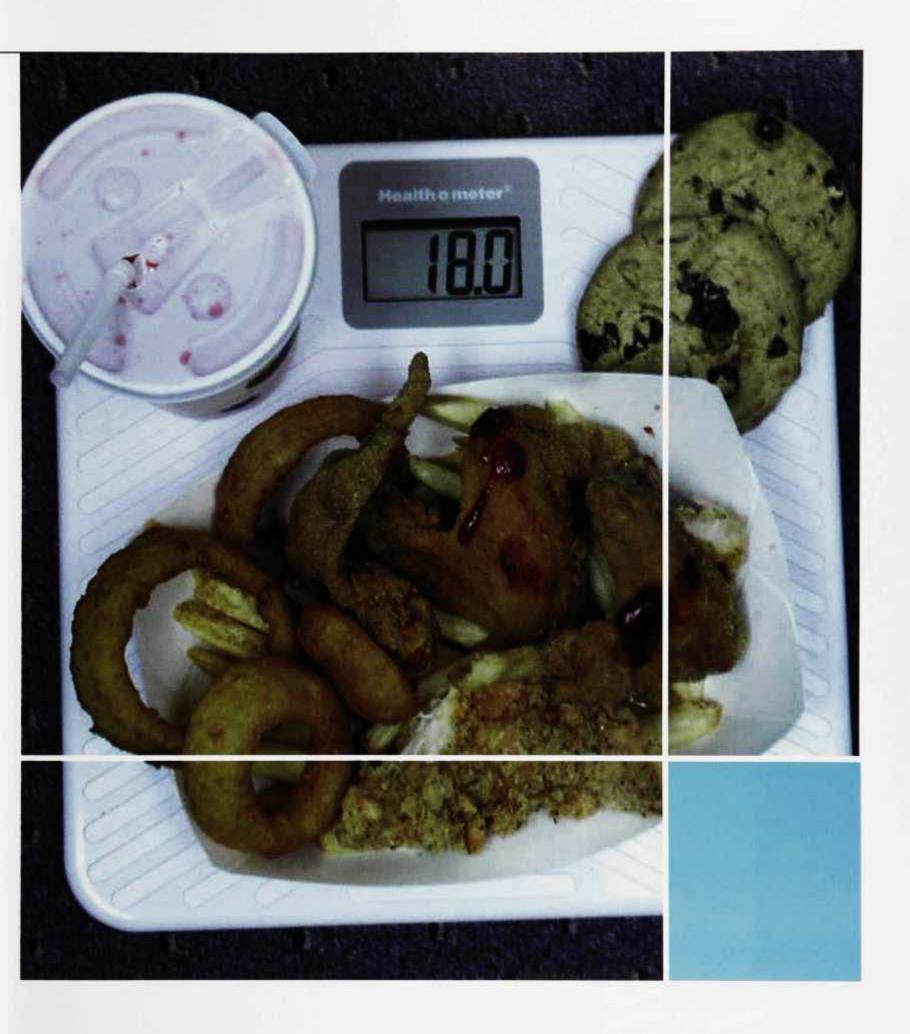

By Tanesha Richardson Photos By Nehanda Headley & Erin Smith

My Perception...

nce a single size and now a double size, how did this happen? I worked out everyday in high school, drank 64-ounces of water, and even watched my carbs and sweets intake. Once at Howard, I was slowly pulled in by the buffet style dining halls and unlimited portions of any food that I desired. Then I got lazy and tired of the cafeteria food and indulged myself in fast food and delivery restaurants.

The moment of truth came when I couldn't fit my jeans and tops anymore, and then I couldn't fit my PROM dress! Something had to be done. How about blaming Howard for having minimal workout equipment and facilities and forcing food down my throat with those expensive meal plans. Not to mention the crazy work-out hours of operation, which don't fit a full-time students schedule.

### SO IS HOWARD TO BLAME FOR THE FRESHMAN FIFTEEN OF ITS STUDENTS?

It depends on whom you ask. Better yet, ask yourself. When was the last time you participated in any type of physical activity, besides walking to class? How much do you frequent McDonalds, Chipotle and Pizza Hut? How many health and fitness periodicals do you keep up with? How pro-active are you when it comes to maintaining your health?

I asked myself these questions and I realized *my* thighs are bigger, *my* butt is bigger, and I am the only one who is left to deal with that. Don't' get me wrong, I don't mind being "thick", however, the truth is that I am a member of the Black community and we are more susceptible to "suga", high blood pressure, and heart disease.

We need to spend more time investing in our health and not our wardrobe. There are many ills that plague our race and with education and preventive planning, we can tackle these issues and get rid of that freshman fifteen.

By Kelia S. Foster

Photos By Kelley Givens