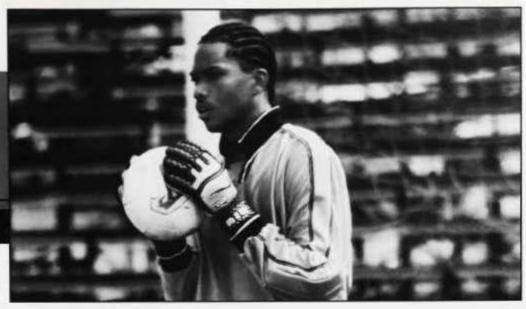

Similar to those turbulent times, the team was thrown for a loop as various problems arose throughout this season. Under the guidance of Coach Keith Tucker and Assistant Coach Curtis Landy, Howard used this season to surprisingly upset many opponents with the strength of numerous key players. Freshman goal-keeper, Jason Williams, aiding in several important wins against teams such as, the Drexel University Dragons, had a very impressive season, and was awarded the 2002 Most Valuable Player Award.