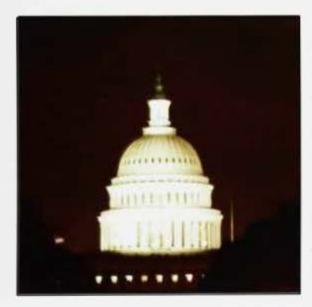

Written by Jacqui Hicks

Photos by Kelley Givens

Opposite page (center): The nation's capital is the brightest building you see at night in Washington, DC. It is visible from your car as you drive down North Capital Street to Union Station.