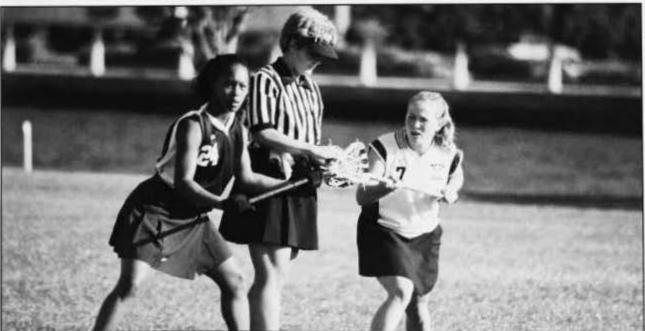

# Womens Soccer

By Horecee St. Cyr

Photos By Mark Coleman

Lady booter kicking the ball to advance down the field.

omen and sports is a fiery combination, which many critics scorn and mock. But the women's teams at Howard are not trying to hear all that. Specifically, the Women's Soccer team continues to set the pace for stellar athletic performance on and off the field.

Beginning with the newly revamped soccer field, changes are being made not only to improve the game, but also to keep the women athletes physically healthy. The old field was replaced two years ago with a synthetic field turf. The grass-like plain has a consistent surface and is much more conducive to the aggressive nature of soccer, producing far fewer injuries than in past years. While the team is adjusting well to a new playing surface, Coach Michelle Street elaborated on the accessibility of the new weight room located in Cook Hall. "The new weight room is for athletes only, which is really helpful because the players can use it whenever they like."

With several leading playmakers, this women's soccer team is sure to advance as a leading collegiate soccer figure.

(Middle left): Lady Booters giving high fives on a job well done.

(Bottom left): Lady Booter going at it with opponent for the soccer ball.

iMiddle right: #18 getting ready to boot the soccer ball towards the goal post to set up a fellow teammate for a score.