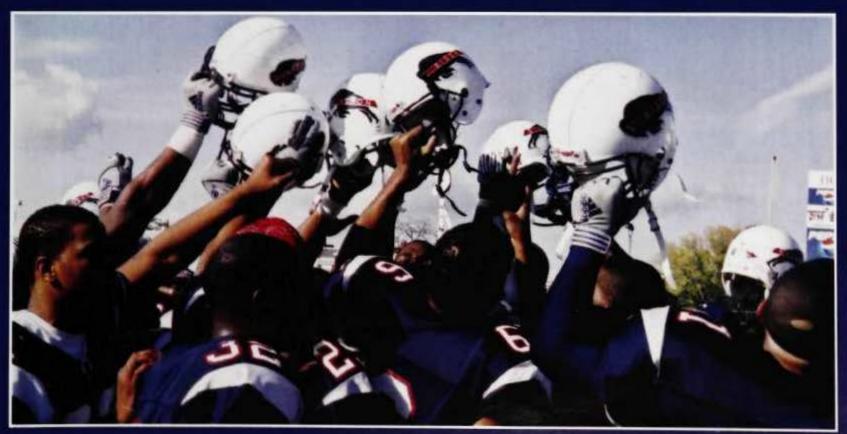

### HOMECOMING GAME

Written by Horece St. Cyr Given

Photos by Maya Gilliam, Kelley Givens, Chris Thomas, & Syreeta Robinson

(Top Left) The Howard University Marching Band is one of a kind. This past year they rocked it.

(Top Right) The HU football team was in position to compete against Morgan University. They played a good game, but better luck next year.

(Left Bottom) The Ooh La La Dancers went above and beyond and gave that 705 flare to the crowd.

(BottomiMr, and Miss Howard carried on the tradition of opening the ceremonies of the game.

eading into the 2002 Homecoming game against the Mid-Eastern Athletic Conference-rival, Bears of Morgan State University, Howard had every reason to be confident. The Bison hadn't lost a Homecoming since 1989, and they had embarrassed the Bears, 41-15, the previous year in Baltimore.