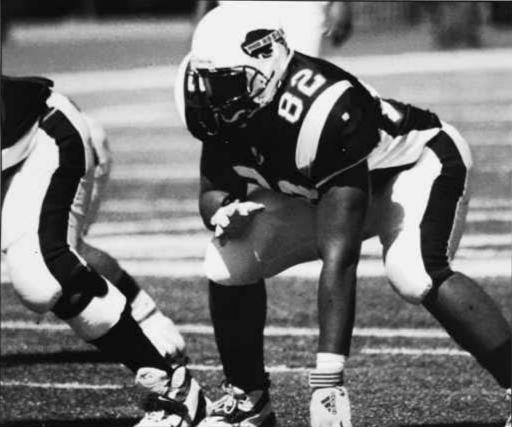

### Football

By Michael T. Lyle, Jr.

Photos By Mark Coleman & Maya Gilliam

Senior quarterback Donald Clark pulling back for another Bison touchdown.

ew leadership was the subject of Howard University football in 2002. After finishing last season with a disappointing 2-9 record, the team underwent some drastic changes during the off-season. The most notable was the announcing of former Norfolk State Assistant Head Coach and Defensive Coordinator, Rayford Petty, as Head Coach on January 25th, ending former coach Steve Wilsons 12-year career with the program.

(Bottom left): Team trainers helps replenish players thirst with a cup of gatorade.

(Middle right): Bison wide recievers setting up to cause some havoc on the playing field.