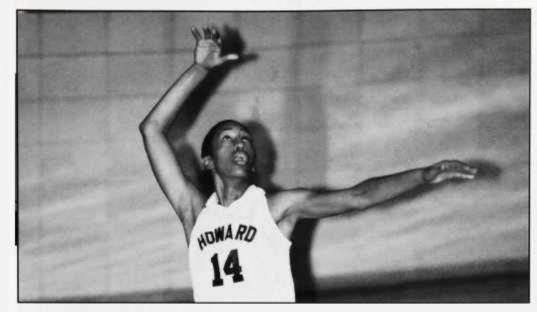

# WOMEN'S BASKETBALL

Written By Tina Martinez

Photos By Mark Coleman

Courtney Kirk rises above the defense to score two for the Lady Bison

Although the season got off to a rocky start for the Lady Bison, they were able to achieve notable accomplishments. Senior and court dominator Asia Petty was named the Mid-Eastern Athletic Conference Player of the Week twice and scored a career high of 34 points. The ladies first win of the season against Norfolk State University brought a season best shooting of over 81% from the free throw line. Despite all the achievements, this was one of the toughest season starts in Head Coach Cathy Parson's coaching career while at Howard.

The team continued to shine in the midst of tough times, including Coutney Kirk, a senior forward, who became the 14th player in school history to reach the 1,000-point plateau, adding to the Lady Bison's list of achievements for the season. Coach Parson, now in her third year, hoped her team could control the MEAC once again and remain strong throughout the season. "We are as talented as anyone else in the league and with Asia Petty and Courtney Kirk stepping up and taking leadership roles, we grew tremendously."