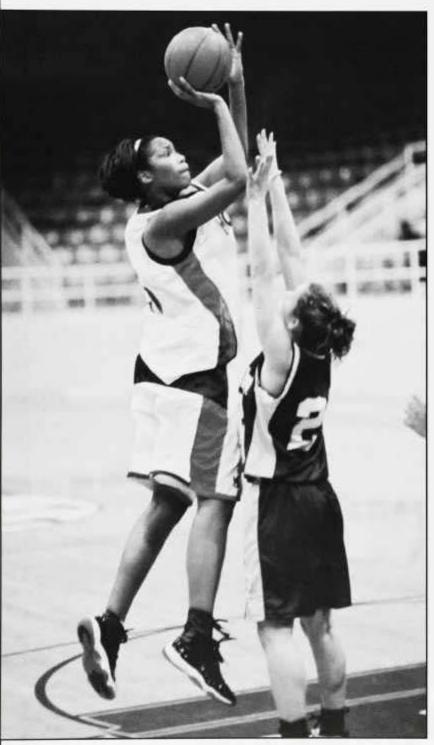

# WOMEN'S BASKETBALL

Written By Tina Martinez

Photos By Mark Coleman

Courtney Kirk rises above the defense to score two for the Lady Bison

Although the season got off to a rocky start for the Lady Bison, they were able to achieve notable accomplishments. Senior and court dominator Asia Petty was named the Mid-Eastern Athletic Conference Player of the Week twice and scored a career high of 34 points. The ladies first win of the season against Norfolk State University brought a season best shooting of over 81% from the free throw line. Despite all the achievements, this was one of the toughest season starts in Head Coach Cathy Parson's coaching career while at Howard.

The team continued to shine in the midst of tough times, including Coutney Kirk, a senior forward, who became the 14th player in school history to reach the 1,000-point plateau, adding to the Lady Bison's list of achievements for the season. Coach Parson, now in her third year, hoped her team could control the MEAC once again and remain strong throughout the season. "We are as talented as anyone else in the league and with Asia Petty and Courtney Kirk stepping up and taking leadership roles, we grew tremendously."

In deed, the Lady Bison definitely stepped up to the ball and remained a cohesive unit to bring the pain to the competition. Senior guard, Ayanna Ball, showed her team spirit. "We had enough trust in our leadership to know that we had all the ingredients to come out on top at the MEAC." With many seasoned players and a few new tools to the team, including three freshmen starting, the women vivaciously showed what it takes to be a Lady Bison!