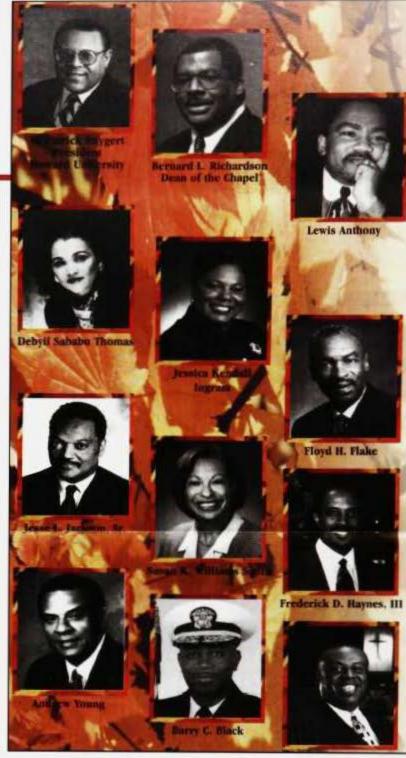

istry. The recognized campus ministries include Baha'i, Baptist,

Episcopal/ Anglican,

Lutheran, The Muslim Students, United Methodist, The Navigators, Roman Catholic, Pentecostal, Seventh Day Adventist, and Tom Skinner Associates.

The Chapel Assistants, composed of Howard students, were organized to serve as peer counselors and as a liaison between the council and the general body. "We are an inter-denominational group of students and our goal is to make people aware that we are an open community, expressed senior, Maria Kane of Sugarland, TX, current president of the Chapel Assistants.

The Chapel has been committed to serving as the spiritual heart of the community and will keep opening its doors to those in

need.

Written by Monica Almond Photos by Chris Thomas & Shariffa Wilson







Opposite page (top): A side view of the historic architecture design of Rankin Chapel.

Opposite Page (middle): The inviting and cozy feel of Rankin Chapel adds to the rich history.

Opposite page (bottom): The devoted Dean Richardson posing in front of the Chapel.

Top right: Some of the great speakers that have graced Rankin Chapel and delivered powerful words.

Bottom: A glimps at some of the beautiful art that adorns the many stained glass windows in the Chapel.

#### The Campus Pal Organization

People don't realize how hard it is, but it's been fun," said Armond Mosley, senior Chemical Engineering major. Although the hard work behind the smiles and blue t-shirts is seldom acknowledged, the 2002-2003 school year brought tremendous work. Campus Pals, the university's oldest, non-Gr