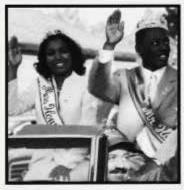

While each of the ten contestants were marvelous, the blessed male and female to take home the title of Mr. and Miss Howard University were Mr. Jamal Jowers, Mr. College of Computer Sciences, Engineering and Architecture, and Miss Tiffany Sheree Gainer, Miss School of Arts and Sciences.

When asked how they expected to execute a successful year as the reigning Mr. and Miss Howard University, both Mr. Jower and Miss Gainer responded with a firm smile and reassuring words that, "this will be a year unlike no other".

(center); Tiffany Gainer and Jamal Jowers made their first walk as the newly crowned Mr. & Miss, Howard 2002-2003.

(left): Pagent contestants pay tribute to the Harlem Renaissance with their 20s costumes & flashy smiles.