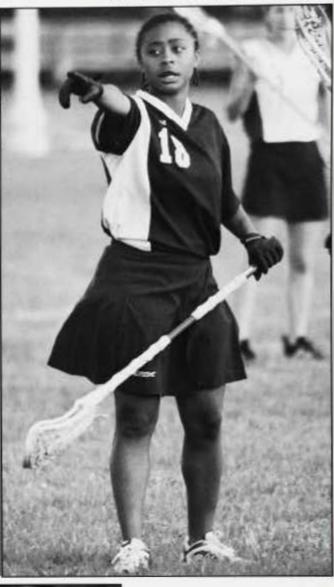

# Womens Soccer

By Horecee St. Cyr

Photos By Mark Coleman

Lady booter kicking the ball to advance down the field.

omen and sports is a fiery combination, which many critics scorn and mock. But the women's teams at Howard are not trying to hear all that. Specifically, the Women's Soccer team continues to set the pace for stellar athletic performance on and off the field.

Beginning with the newly revamped soccer field, changes are being made not only to improve the game, but also to keep the women athletes physically healthy. The old field was replaced two years ago with a synthetic field turf. The grass-like plain has a consistent surface and is much more conducive to the aggressive nature of soccer, producing far fewer injuries than in past years. While the team is adjusting well to a new playing surface, Coach Michelle Street elaborated on the accessibility of the new weight room located in Cook Hall. "The new weight room is for athletes only, which is really helpful because the players can use it whenever they like."

With several leading playmakers, this women's soccer team is sure to advance as a leading collegiate soccer figure.

(Middle left): Lady Booters giving high fives on a job well done.

(Bottom left): Lady Booter going at it with opponent for the soccer ball.

iMiddle right: #18 getting ready to boot the soccer ball towards the goal post to set up a fellow teammate for a score.