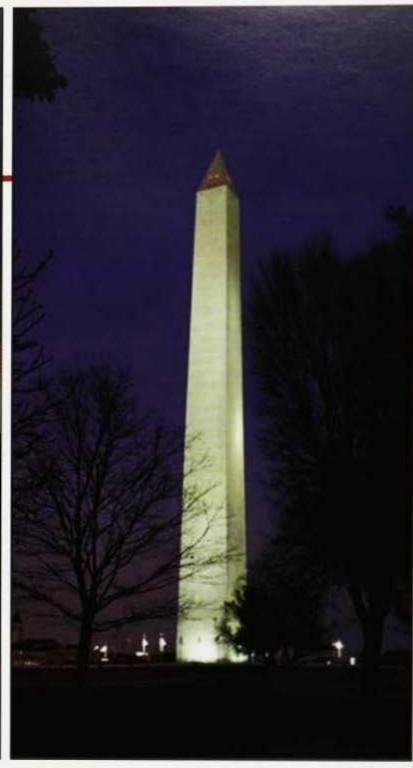

Right: The Washington Monument is a perfect spot for those late right talks. Fellas take note—the cheapest yet most romantic date you might ever come by is just minutes away.

Bottom: Adams Morgan is a cool place to chill. Tryst is a lounge where students can drink coffee and read a book.