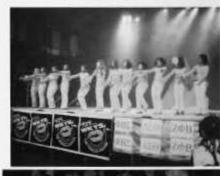

### Harlem Nights 2002 Pageant

Miss College of Engneering, Archiecture & Computer Sciences, Lateisha Collier introduces herself to the HU family (Upper left);

Marletta Boyd greets the audience for the first time.(above):

Health Sciences dances gracefully across the

n Howards very own "Cotton Club", stood ten dynamic representatives of various schools and colleges on Howards campus. Fittingly adorned to match the theme of the Harlem Renaissance, the annual Mr. and Miss Howard University Pageant was a complete showcase of the finest blend of talent, intelligence, and eminence that emulates the standard of a Howard student.

The opening dance by the contestants, reminiscent of the popular dances circa 1920, gave the eager audience a taste of the creative and outstanding performances to come. The contestants were decked out in flashy "zoot" suits and bright and colorful flapper-style dresses of the era. Each contestant introduced themselves along with their platform, displayed an individualized talent, modeled evening wear, and answered a variety of questions, testing their knowledge and opinion on political, social, and economical issues.