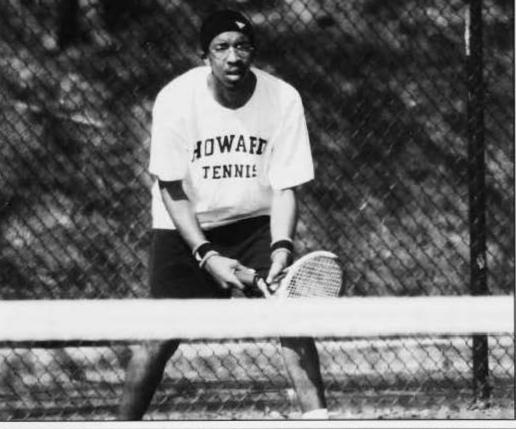

(Top, Left) Danielle shakes off Hampton's defense

(Below) Shauna squares for the basket.

NOW ARD
32

(Middle, Left) Asia Petty looks to make the play.

(Bottom) Daisha Hicks utilizes her speed to drive past the defense.

### SWIMMING AND DIVING

Written by Monica Almond

Photos By Mark Coleman

Bison diver in perfect form for the perfect dive.

he Swimming and Diving Team is riding high on the ripples of optimism as they embark upon a season to remember. The men and women Bison swimmers have vigorously geared up for a season they intend to dominate with the help of their new freshman recruits. Accounting for two-thirds of the men's team and over half of the women's team, the freshman are a new breed of talent that were recruited to give air to the breathlessness of last year's season.