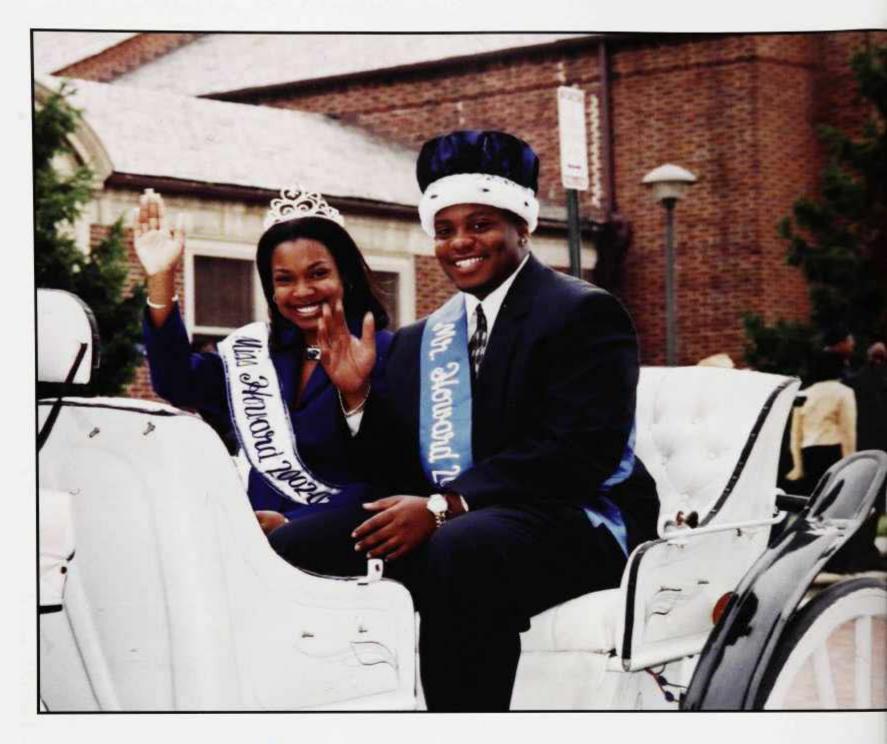

While each of the ten contestants were marvelous, the blessed male and female to take home the title of Mr. and Miss Howard University were Mr. Jamal Jowers, Mr. College of Computer Sciences, Engineering and Architecture, and Miss Tiffany Sheree Gainer, Miss School of Arts and Sciences.

When asked how they expected to execute a successful year as the reigning Mr. and Miss Howard University, both Mr. Jower and Miss Gainer responded with a firm smile and reassuring words that, "this will be a year unlike no other".

(center); Tiffany Gainer and Jamal Jowers made their first walk as the newly crowned Mr. & Miss, Howard 2002-2003.

(left): Pagent contestants pay tribute to the Harlem Renaissance with their 20s costumes & flashy smiles.