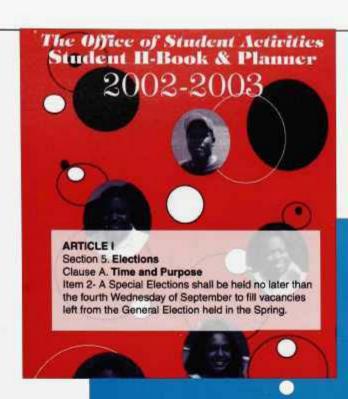

So what is a student to do when they see that politics on Howard University's campus is not working for them? Get involved! But is getting involved that easy? The answer is, "no". During special elections, the Policy Board, whose job is to interpret the constitution, closed the election while the H-Book clearly states in Article 1, section 5, clause A, item 2, "Special elections shall be held no later than the fourth Wednesday of September to fill vacancies left from the general election held in the spring."