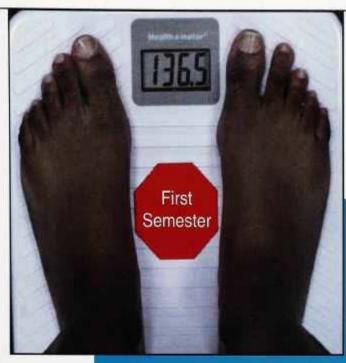

By Tanesha Richardson Photos By Nehanda Headley & Erin Smith

My Perception...

nce a single size and now a double size, how did this happen? I worked out everyday in high school, drank 64-ounces of water, and even watched my carbs and sweets intake. Once at Howard, I was slowly pulled in by the buffet style dining halls and unlimited portions of any food that I desired. Then I got lazy and tired of the cafeteria food and indulged myself in fast food and delivery restaurants.

The moment of truth came when I couldn't fit my jeans and tops anymore, and then I couldn't fit my PROM dress! Something had to be done. How about blaming Howard for having minimal workout equipment and facilities and forcing food down my throat with those expensive meal plans. Not to mention the crazy work-out hours of operation, which don't fit a full-time students schedule.

### SO IS HOWARD TO BLAME FOR THE FRESHMAN FIFTEEN OF ITS STUDENTS?

It depends on whom you ask. Better yet, ask yourself. When was the last time you participated in any type of physical activity, besides walking to class? How much do you frequent McDonalds, Chipotle and Pizza Hut? How many health and fitness periodicals do you keep up with? How pro-active are you when it comes to maintaining your health?

I asked myself these questions and I realized *my* thighs are bigger, *my* butt is bigger, and I am the only one who is left to deal with that. Don't' get me wrong, I don't mind being "thick", however, the truth is that I am a member of the Black community and we are more susceptible to "suga", high blood pressure, and heart disease.

We need to spend more time investing in our health and not our wardrobe. There are many ills that plague our race and with education and preventive planning, we can tackle these issues and get rid of that freshman fifteen.