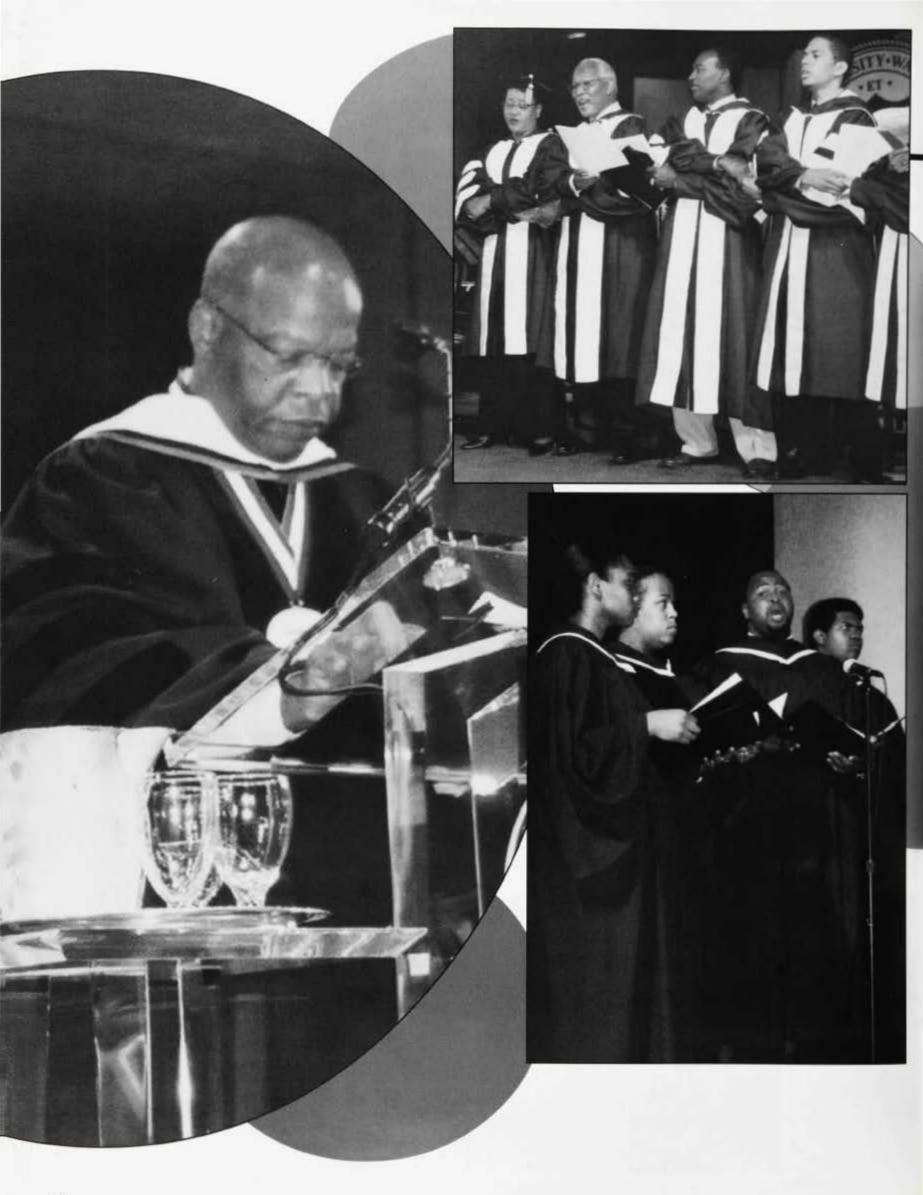

#### Written By Monica Almond Photos By Chris Wall

n the commencement of Howard University's 135th academic year, the gloomy weather did not prevent the Howard community from continuing a tradition. The Convocation, amongst other things, helps students mentally prepare for the academic year and find a place not only on campus, but to find their ultimate purpose in life.

This year's message was orated by The Honorable John Lewis, who found his purpose in life many years ago during the struggles of the Civil Rights Movement. Recognized as one of the "Big Six" leaders of the movement, Lewis "has dedicated his life to protecting human rights, securing personal dignity," and building the African American community. President H. Patrick Swygert affirmed him as "an exemplar of the University's core values of truth, leadership, and service," as he presented him with the degree of Dr. of Humane Letters, Honorus Coursa.

After acknowledging the "real HU", Lewis focused on the problems that affect our nation and the world. He charged the audience to become more involved with the community and the nominal ills that continue to plague our people. "You must find a way to get in the way and do more than spend a little bit of time at Dream and the V.I.P," he admonished. "You must dream a dream and do whatever you can to make our society a better place."

Lewis garnered positive reactions from the audience as he criticized President George W. Bush's relentless attempt to gain America's support for a violent attack on Iraq. "We do not win battles with guns, tanks, and missiles, but with values, ideals, and principles." Lewis noted that the administration has shifted its focus and forgotten about its own people. Despite the Presidents' actions, Lewis charged the audience to caress non-violence and to use power, education and influence to become leaders among the nation.

The ceremony concluded with the audience arm-in-arm poetically reciting the University's alma mater, brought to life as it was eighty-six years ago by the class of 1916.

(Far left): John Lewis addresses Howard University community at Convocation.

(Top right): Students and Faculty lock arms as the poetically recite the University's Alma Mater.

(Bottom right): The University Choir displays their talent during the traditional commony: