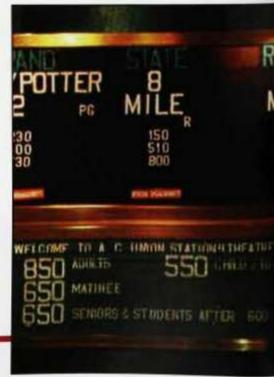

#### Union Station AMC Movie Theater

Okay, so you don't feel like doing much of anything. Take in a movie! "You can never lose with a good movie and Union Station is convenient if you don't have a car," says freshman Psychology major Adriana Martin. "They even offer student discounts."

Opposite Page (bottom): Union Station Movie Theatre is a triday night hot spot. It is one of the easiest dates to plan...dinner and a movie.

Center: Dream. One of the hottest clubs in America right now. Ballers come from all over just to party with the stars.