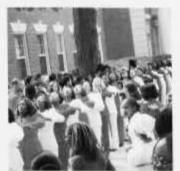

### HOMECOMING GAME

Written by Horece St. Cyr Given

Photos by Maya Gilliam, Kelley Givens, Chris Thomas, & Syreeta Robinson

(Top Left) The Howard University Marching Band is one of a kind. This past year they rocked it.

(Top Right) The HU football team was in position to compete against Morgan University. They played a good game, but better luck next year.

(Left Bottom) The Ooh La La Dancers went above and beyond and gave that 705 flare to the crowd.

(BottomiMr, and Miss Howard carried on the tradition of opening the ceremonies of the game.

eading into the 2002 Homecoming game against the Mid-Eastern Athletic Conference-rival, Bears of Morgan State University, Howard had every reason to be confident. The Bison hadn't lost a Homecoming since 1989, and they had embarrassed the Bears, 41-15, the previous year in Baltimore.