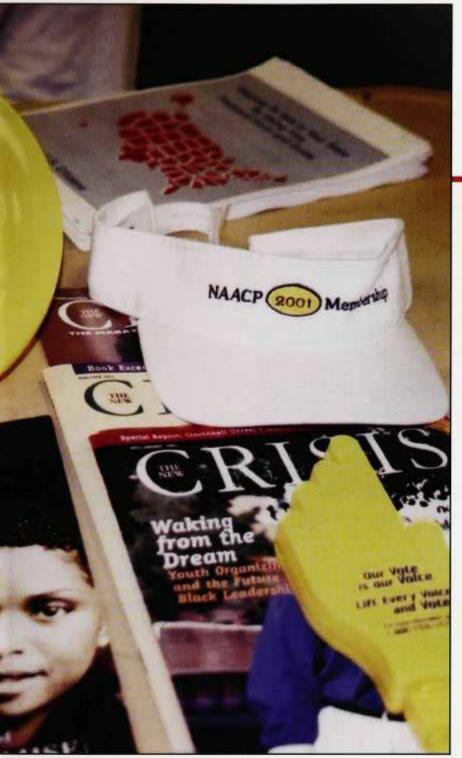

centered." America's Promise focuses on five promises; Caring Adults, Safe Place, Healthy Start, Marketable Skills, and Opportunities to Serve and "they strive to instill these promises into children" explains Cocoordinator Latanya Foster. The Howard Chapter of the NAACP implemented a year-round project that mentored 12 to 18 year-old students in Northeast, DC. "We had one-on-one mentoring and tutoring," said Community Outreach Director, Chanelle Dumas. "We tutored the students in academics and also tried to encourage them to travel and attend college."

Opposite page (center): This is the official seal of the Circle K organization. This campus organization is dedicated to Community Service.

Opposite Page (hottom): This volunteer is giving back to the community by helping this girl with her homework.

Center: NAACP is an active force on Howards campus. This is a booth set up to give students more information about the organization.

Right: Say cheese! These kids are happy to take a picture with this volunteer.

Bottom: America's Promise is another community service organization dedicated to the youth.