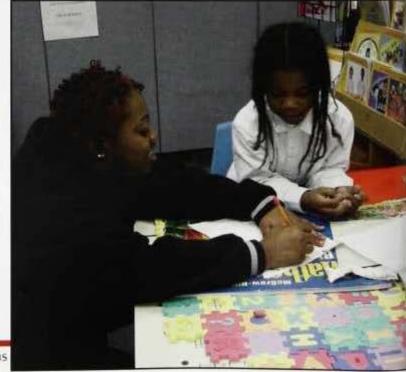

centered." America's Promise focuses on five promises; Caring Adults, Safe Place, Healthy Start, Marketable Skills, and Opportunities to Serve and "they strive to instill these promises into children" explains Cocoordinator Latanya Foster. The Howard Chapter of the NAACP implemented a year-round project that mentored 12 to 18 year-old students in Northeast, DC. "We had one-on-one mentoring and tutoring," said Community Outreach Director, Chanelle Dumas. "We tutored the students in academics and also tried to encourage them to travel and attend college."

Center: NAACP is an active force on Howards campus. This is a booth set up to give students more information about the organization.

Right: Say cheese! These kids are happy to take a picture with this volunteer.