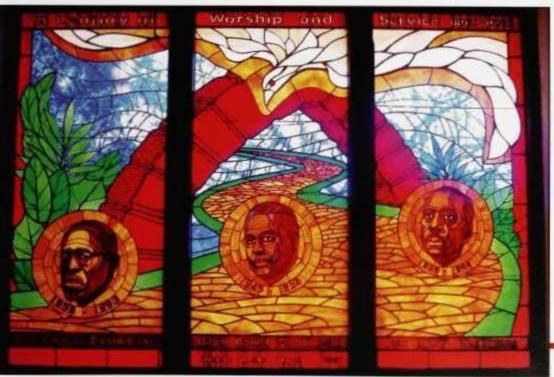

## The Historic Andrew Rankin Memorial Chapel

here does one find solitude after a disastrous day? Where can you find comfort when you feel your wounds couldn't cut any deeper? The answer is not the counseling center; it's the historic Rankin Chapel.

Dedicated to Andrew Rankin in 1896, the Chapel has become the center of cultural and religious activities within the campus and surrounding community. It has been graced with distinguished orators, such as the first African American president of Howard, Mordecai Wyatt Johnson, the legendary civil rights leader Dr. Martin Luther King Jr., educator Benjamin Mays, and historian Charles Wesley. Considered the "spiritual heart" of

Bottom: A glimps at some of the beautiful art that adorns the many stained glass windows in the Chapel.