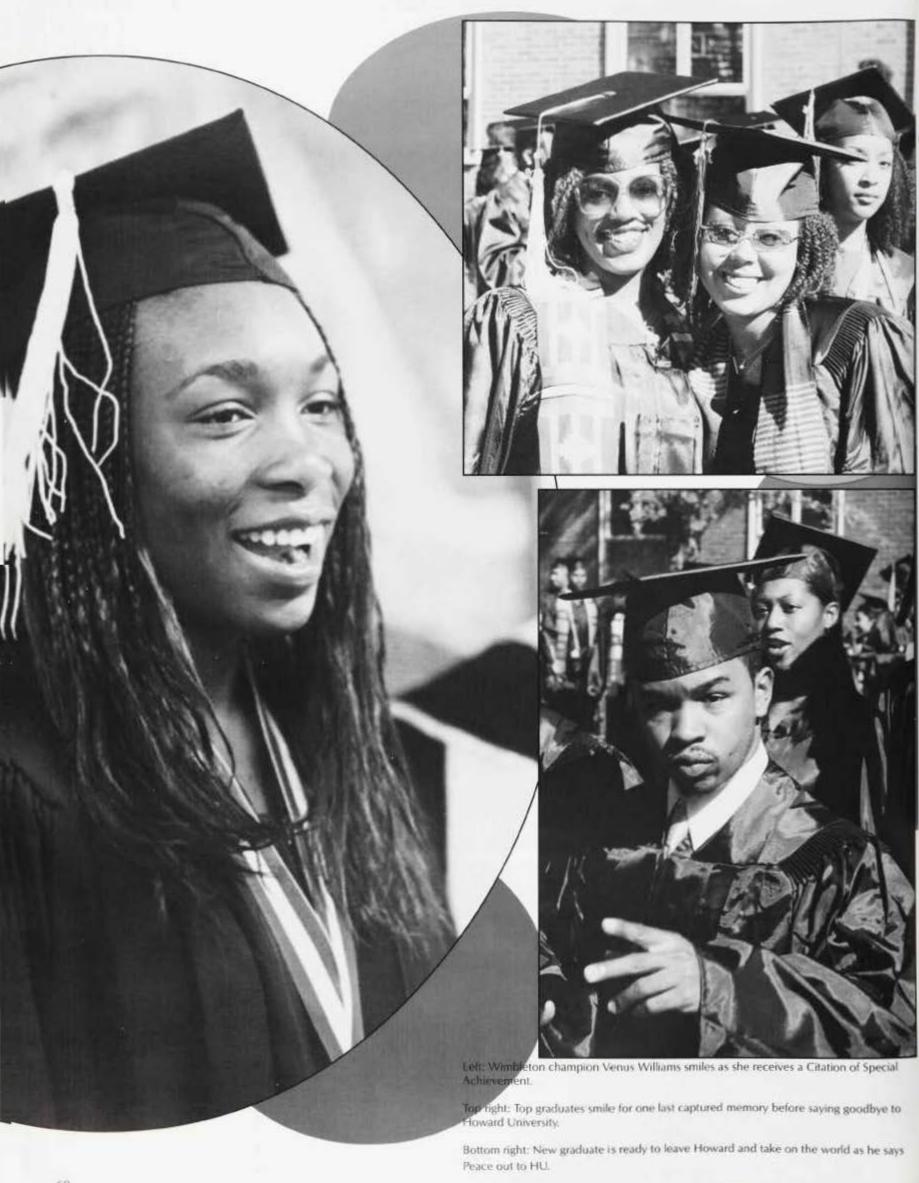

### Commencement 2002

#### Photos By Mark Coleman

s the sun rose over the Hilltop, clear skies and a cool breeze set the mood for a day of celebration. It was a day when Howard opened its gates and set free a new class of graduates into the world. Saturday, May 11, 2002, would mark the 135th Commencement for Howard University.

As the bells struck 10 a.m. and the graduates poured in, the feelings of joy and pride could be felt by everyone present. Following tradition, fist rose for the singing of the Black National Anthem before a heart-warming invocation was delivered.

The keynote speaker, Shirley Clark Franklin, Mayor of Atlanta, GA, and Howard alumni, reminisced on the leaders that have come out of Howard, "Your mission, just like ours was in 1968, is to find a way out of no way." Franklin went on to explain that the struggle for justice is not over; we must each fight for our freedom and peace. She challenged the graduates to go out and find their direction and be the best at it.

During the ceremony, Mayor Franklin, who is Atlanta's first female mayor, received a Juris Doctorate, honoris causa. Other honorary degree recipients included: Dr. Mark Dean, Doctor of Science; Houston Mayor Lee Brown, Doctor of Laws; and The Alvin Ailey American Dance Theater Artistic Director, Judith A. Jamison, Doctor of Humanities. Tennis champion Venus Williams also received a Citation of Special Achievement, and noted this day as one of the best days of her life.

The 2002 Commencement marked yet another year of excellence at Howard University.

(Bottom) University President H. Patrick Swygert encourages students to continue striving for excellence and to capitalize on all opportunities.