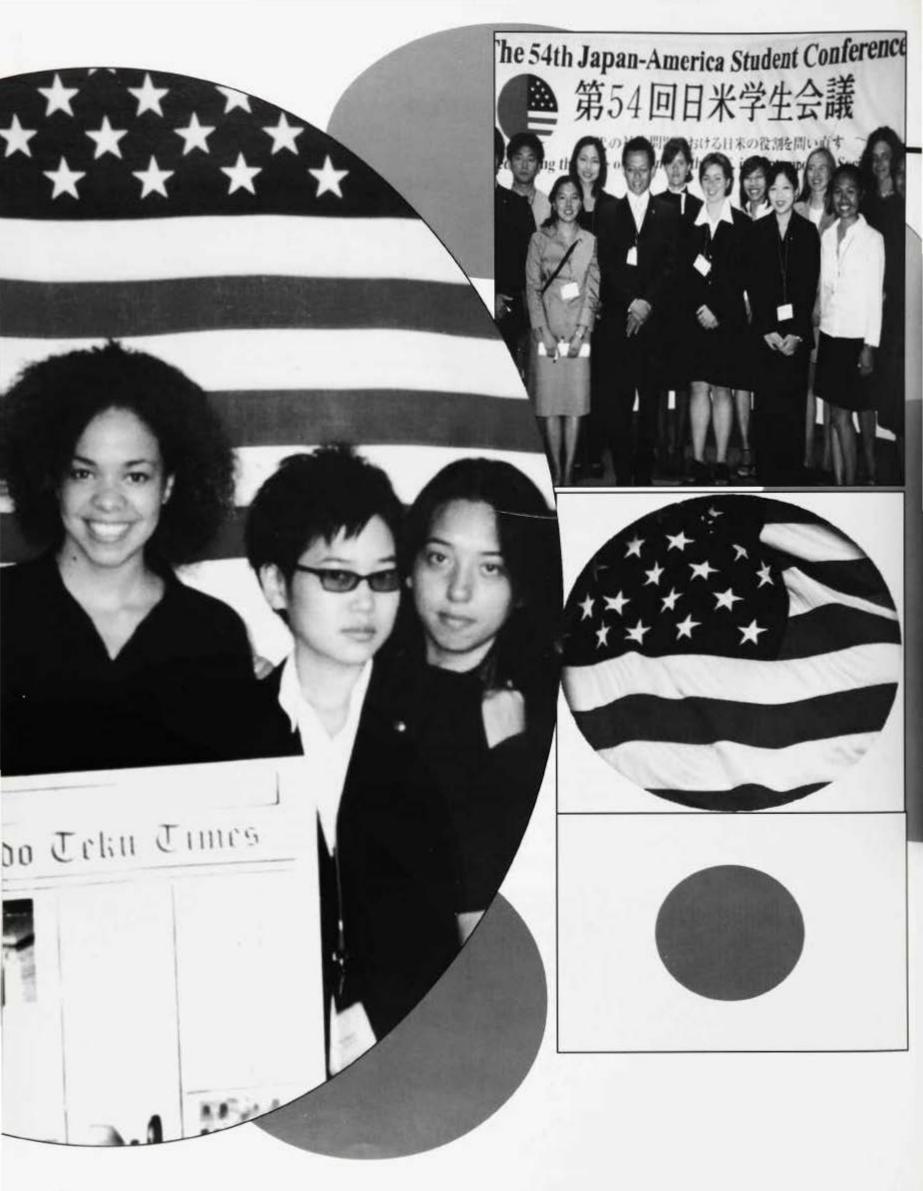

### Japan America Student Conference

Written By Hannah Peterson-McCoy Photos By Hannah Peterson-McCoy

oward University illustrated its dedication to the global community and development of future leaders this summer, as it hosted the JASC for the second time since 1992. The annual conference has been held alternately in Japan and the United States since 1934. Since Howards first participant was accepted to the Conference in 1989, the number of delegates has increased annually to rank Howard one of the top participating Universities.

The weeklong 54th JASC brought 35 American college students representing 28 Universities and 35 of their Japanese contemporaries on Howards campus. The theme of the 54th JASC, Redefining the Roles of Japan and the United States in Contemporary Social Issues, focused on Human Rights and Global Security Issues. The Washington area was chosen, in order to, provoke thought and discussion pertaining to the roles of Japan and the United States in the wake and horizon of Global Security challenges.

Conference activities were planned and organized by the 54th JASC Executive Committee, including Howards own, Hannah Peterson-McCoy, a School of Business senior, who served as the Vice-chair to the 54th JASC delegation. Site fieldtrips, guest speakers and panel discussions incorporated the theme of the Conference.

A special reception at the Old Residence in the Japanese Embassy hosted by the Honorable Ambassador Ryozo Kato provided an overview of future Japan-U.S. relations. It also allowed students the opportunity to discuss the future of the U.S.-Japan relationship.

The hosting of the Conference at Howard University not only provided 70 American and Japanese college students an introduction to Historically Black Colleges and Universities, but also demonstrated Howards continued commitment to diversity and global leadership.

(Far left): Hannah Peterson-McCoy represents Howard University at the 54th Japan American Student Conference.

(Top lett): 35 (Thirty-five) Japanese students attended the conference (JASC) on Howard University's campus.

(Bottom right): Redefining the Roles of Japan and the United States in Comtemporary Social Issues.