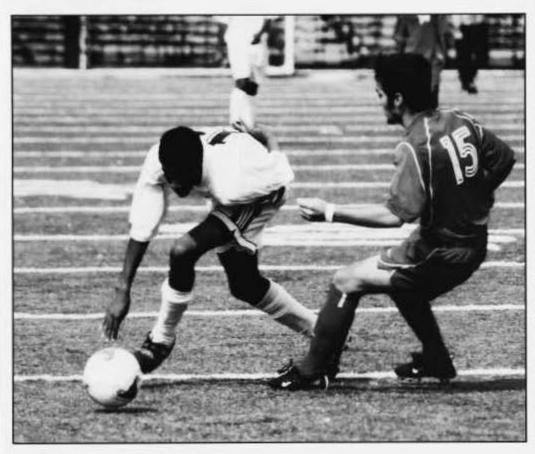

(Top left): Freshman goaltender helps secure the ball from the other team.

(Middle left): Bison soccer player evading opponent with swift move

(Bottom left): #16 advancing the ball across the field to set up teammate.