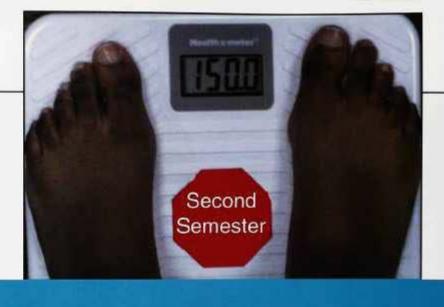

# When Friends turn into Haters

Remembering my first trips home from Howard, my high school friends and I would joke about how 'thick' we were from the freshman fifteen.

Somewhere along the way my we realized that our carefree high school lives had become complex and reality set in. We all had to deal with the shock of the change in our own ways. But, I was growing and determined to distinguish myself among the masses.

For some of my friends, the freshmen fifteen gradually grew into a new addition to their family. Other friends could not handle the freedom and pressures of college. Slowly, my high school friends left college to pursue other courses in life. I realized college wasn't for everyone.

By Tanesha Richardson Photos By Nehanda Headley & Erin Smith

My Perception...

nce a single size and now a double size, how did this happen? I worked out everyday in high school, drank 64-ounces of water, and even watched my carbs and sweets intake. Once at Howard, I was slowly pulled in by the buffet style dining halls and unlimited portions of any food that I desired. Then I got lazy and tired of the cafeteria food and indulged myself in fast food and delivery restaurants.

The moment of truth came when I couldn't fit my jeans and tops anymore, and then I couldn't fit my PROM dress! Something had to be done. How about blaming Howard for having minimal workout equipment and facilities and forcing food down my throat with those expensive meal plans. Not to mention the crazy work-out hours of operation, which don't fit a full-time students schedule.

### SO IS HOWARD TO BLAME FOR THE FRESHMAN FIFTEEN OF ITS STUDENTS?

It depends on whom you ask. Better yet, ask yourself. When was the last time you participated in any type of physical activity, besides walking to class? How much do you frequent McDonalds, Chipotle and Pizza Hut? How many health and fitness periodicals do you keep up with? How pro-active are you when it comes to maintaining your health?

I asked myself these questions and I realized *my* thighs are bigger, *my* butt is bigger, and I am the only one who is left to deal with that. Don't' get me wrong, I don't mind being "thick", however, the truth is that I am a member of the Black community and we are more susceptible to "suga", high blood pressure, and heart disease.

We need to spend more time investing in our health and not our wardrobe. There are many ills that plague our race and with education and preventive planning, we can tackle these issues and get rid of that freshman fifteen.

By Kelia S. Foster

Photos By Kelley Givens