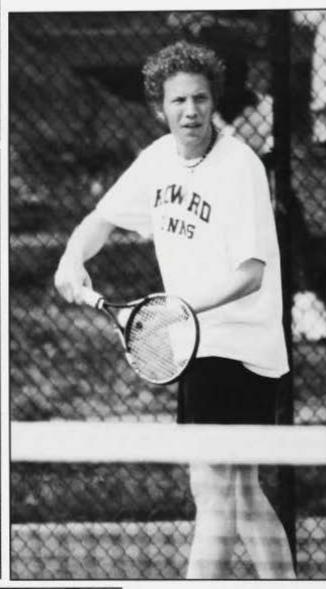

(Top, Left) Danielle shakes off Hampton's defense

(Below) Shauna squares for the basket.

NOW ARD
32

(Middle, Left) Asia Petty looks to make the play.

(Bottom) Daisha Hicks utilizes her speed to drive past the defense.

### SWIMMING AND DIVING

Written by Monica Almond

Photos By Mark Coleman

Bison diver in perfect form for the perfect dive.

he Swimming and Diving Team is riding high on the ripples of optimism as they embark upon a season to remember. The men and women Bison swimmers have vigorously geared up for a season they intend to dominate with the help of their new freshman recruits. Accounting for two-thirds of the men's team and over half of the women's team, the freshman are a new breed of talent that were recruited to give air to the breathlessness of last year's season.