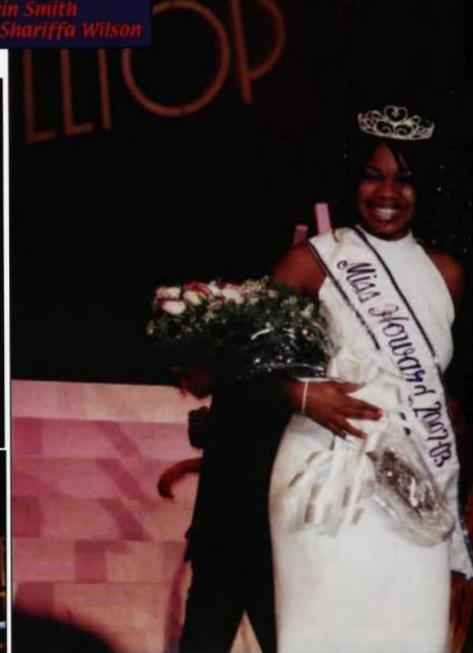

While each of the ten contestants were marvelous, the blessed male and female to take home the title of Mr. and Miss Howard University were Mr. Jamal Jowers, Mr. College of Computer Sciences, Engineering and Architecture, and Miss Tiffany Sheree Gainer, Miss School of Arts and Sciences.

(center); Tiffany Gainer and Jamal Jowers made their first walk as the newly crowned Mr. & Miss, Howard 2002-2003.

(left): Pagent contestants pay tribute to the Harlem Renaissance with their 20s costumes & flashy smiles.