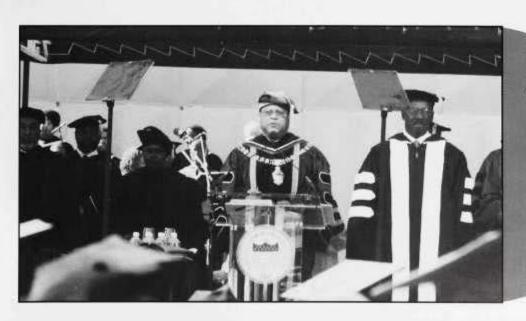

### Commencement 2002

#### Photos By Mark Coleman

s the sun rose over the Hilltop, clear skies and a cool breeze set the mood for a day of celebration. It was a day when Howard opened its gates and set free a new class of graduates into the world. Saturday, May 11, 2002, would mark the 135th Commencement for Howard University.

As the bells struck 10 a.m. and the graduates poured in, the feelings of joy and pride could be felt by everyone present. Following tradition, fist rose for the singing of the Black National Anthem before a heart-warming invocation was delivered.

The 2002 Commencement marked yet another year of excellence at Howard University.

(Bottom) University President H. Patrick Swygert encourages students to continue striving for excellence and to capitalize on all opportunities.