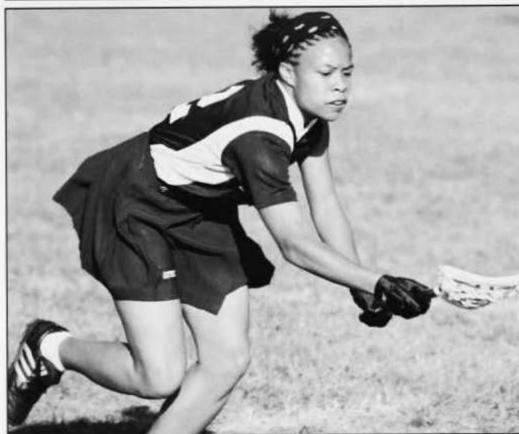

# Womens Soccer

By Horecee St. Cyr

Photos By Mark Coleman

Lady booter kicking the ball to advance down the field.

omen and sports is a fiery combination, which many critics scorn and mock. But the women's teams at Howard are not trying to hear all that. Specifically, the Women's Soccer team continues to set the pace for stellar athletic performance on and off the field.

Beginning with the newly revamped soccer field, changes are being made not only to improve the game, but also to keep the women athletes physically healthy. The old field was replaced two years ago with a synthetic field turf. The grass-like plain has a consistent surface and is much more conducive to the aggressive nature of soccer, producing far fewer injuries than in past years. While the team is adjusting well to a new playing surface, Coach Michelle Street elaborated on the accessibility of the new weight room located in Cook Hall. "The new weight room is for athletes only, which is really helpful because the players can use it whenever they like."

With several leading playmakers, this women's soccer team is sure to advance as a leading collegiate soccer figure.

(Middle left): Lady Booters giving high fives on a job well done.

(Bottom left): Lady Booter going at it with opponent for the soccer ball.

iMiddle right: #18 getting ready to boot the soccer ball towards the goal post to set up a fellow teammate for a score.