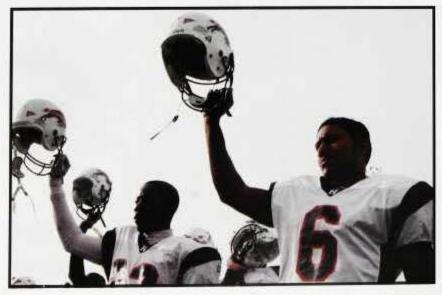

### HOMECOMING GAME

Written by Horece St. Cyr Given

Photos by Maya Gilliam, Kelley Givens, Chris Thomas, & Syreeta Robinson

(Top Left) The Howard University Marching Band is one of a kind. This past year they rocked it.

(Top Right) The HU football team was in position to compete against Morgan University. They played a good game, but better luck next year.

(Left Bottom) The Ooh La La Dancers went above and beyond and gave that 705 flare to the crowd.

(BottomiMr, and Miss Howard carried on the tradition of opening the ceremonies of the game.

eading into the 2002 Homecoming game against the Mid-Eastern Athletic Conference-rival, Bears of Morgan State University, Howard had every reason to be confident. The Bison hadn't lost a Homecoming since 1989, and they had embarrassed the Bears, 41-15, the previous year in Baltimore.