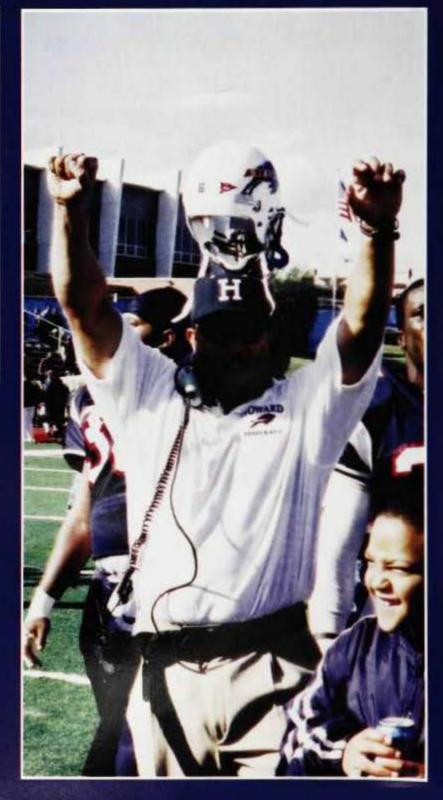

### Football

By Michael T. Lyle, Jr.

Photos By Mark Coleman & Maya Gilliam

Senior quarterback Donald Clark pulling back for another Bison touchdown.

ew leadership was the subject of Howard University football in 2002. After finishing last season with a disappointing 2-9 record, the team underwent some drastic changes during the off-season. The most notable was the announcing of former Norfolk State Assistant Head Coach and Defensive Coordinator, Rayford Petty, as Head Coach on January 25th, ending former coach Steve Wilsons 12-year career with the program.

"It was a job I wanted," said Coach Petty about his taking of the head coaching position. "I thought it was a great opportunity to take advantage of and I was looking forward to it."

Many were optimistic about the season, especially after the Bison won their season opener against Texas Southern. But, the hope soon turned to embarrassment the next week in the "Battle of the HU\$", against Hampton. Things began to turn around, as the team picked up one of their most notable victories in Howard\$ football history, knocking off Florida A&M in Tallahassee, where they've NEVER won.

"That was a great win for the university," said coach Petty. "To win there for the first time was exciting, everybody played hard, and we got the victory."

The Bison gave fans something to cheer about this season, with an offense powered behind senior quarterback, Donald Clark. Running back, Tauric Rice, wideout, Kevin Simmonds, and All-American line-backer, Tracy White, also made for another action packed season of Howard University football at the Mecca.