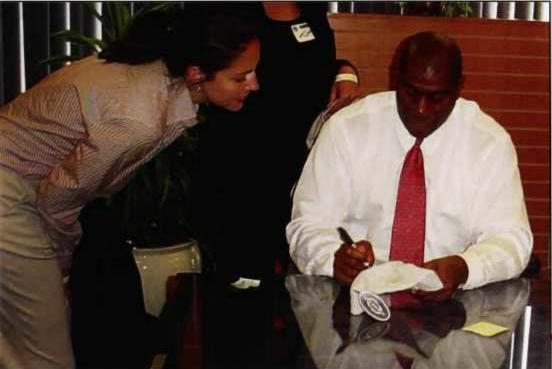

Bottom: Ervin "Magic" Johnson autographs a cap for a student. He wants the campus to know he is committed to Howard University.