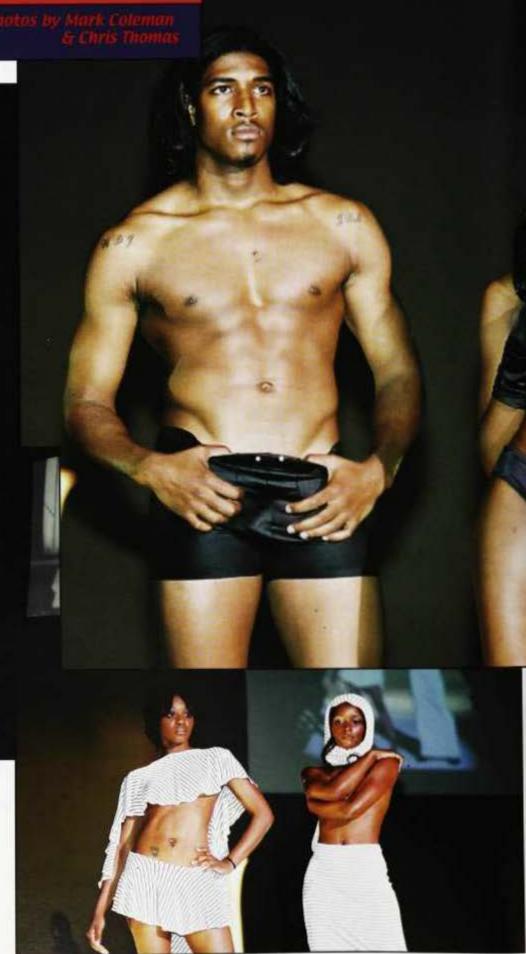

(Bottom right) Do it girls, walk that catwalk. The tashion show was full of fashion and skin

ndividuals dressed to impress could only mean one thing. The 2002 Homecoming Fashion Show: Pimp Harder. Style, beauty, poetry and music were all woven together to create an exotic fabric of fashion.

Laced with three large plasma screens, lighted pillars and the infamous catwalk, extendeding into the audience where Howard University models would be transformed into "fashion pimps," Cramton Auditorium became "fashion central."

Large movie screens displaying scenes from *Pimps Up Hoes Down, Dolomite,* and various pimp documentaries added to the show. "The movie clips were effective in conveying the ambiguous message of pimp harder," says junior Kerel Thompson.

The vision of the coordinators, Megan Moore and Jessica Lima, was clear. The vivid scenes were composed of all types of pimps, such as, smooth pimps, tough pimps, and classy pimps. From exotic sportswear to intimate swim wear, all facets of fashion were represented. "The key to style this season was confidence," said junior Joshua Grey, "Therefore the all-empowering pimp look made a come back."

Many students agreed, such as, junior Broadcast Journalism major, Ashley Traynum. "Pimps have a certain confidence and all the models on stage embodied that confidence."

As tradition calls, this years fashion show featured the trendiest clothing designers, as well as our very own Howard University designers. Freshman Katrina Neale said, "This was my first Howard Fashion show and I enjoyed every minute of it, the outfits that caught my attention the most were the simple men's shirts the ladies modeled as dresses. It was so innovative and trendy."

Live poetry by Olu Burell, Droopy and Liberty kept the audience at the edge of their seats. Just the same, models moved on beat to live performances by Frenchi and Joseph Hawthorne, making the show a success.