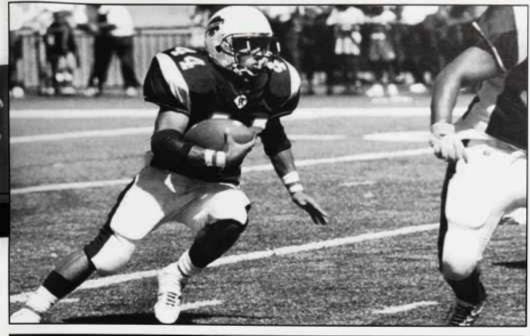

### Football

By Michael T. Lyle, Jr.

Photos By Mark Coleman & Maya Gilliam

Senior quarterback Donald Clark pulling back for another Bison touchdown.

ew leadership was the subject of Howard University football in 2002. After finishing last season with a disappointing 2-9 record, the team underwent some drastic changes during the off-season. The most notable was the announcing of former Norfolk State Assistant Head Coach and Defensive Coordinator, Rayford Petty, as Head Coach on January 25th, ending former coach Steve Wilsons 12-year career with the program.

"That was a great win for the university," said coach Petty. "To win there for the first time was exciting, everybody played hard, and we got the victory."

The Bison gave fans something to cheer about this season, with an offense powered behind senior quarterback, Donald Clark. Running back, Tauric Rice, wideout, Kevin Simmonds, and All-American line-backer, Tracy White, also made for another action packed season of Howard University football at the Mecca.