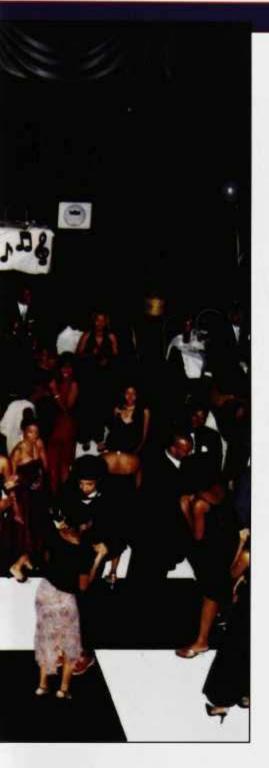

(right); Mr. School of Communications is on so fly.

(Above) Obviously, the ball was jumpin' because this student was having too much fun

(Center) What an exciting view of the ball attendees doing the night away on the, oh, so elegant dance floor and scenery. The coordinators of this years ball really out did themselves.

(Right) Mr. and Miss Howard Tiffeny and Jamal were featured with their court. Each schools queen represent with excellence, beauty and intelligence.

ike all good productions, the grand finale must be a "jammin' and jive dancin" after party, and to no surprise, that is exactly what the 2002 Coronation Ball was. It began with the formal introductions of Howard University dignitaries and alumni, and the 2002-2003 Mr. and Miss Howard University, Jamal Jowers and Tiffany Sheree Gainer. The dimly lit room accompanied with the sultry, jazz music softly playing in the background gave the feel of a seductive Harlem Cotton club, appropriately decorated to match the theme: This Joint is Jumpin.

And "jumpin'" it was. Willie Carteledge, a junior Radio, Television, and Film major from Hyattsville, Maryland remarked, "this is my second year attending the Coronation Ball, and it amazes me that the music is always so lively." From R&B and Hip-Hop, Caribbean and all the way back to the rhythmic sounds of Go-Go from our very own Washington, DC, the deejay kept the room spinning and dancing with his versatile sounds. "A lot of times the deejay doesn't play the Midwest tunes and it was nice to hear him switch it up a bit," revealed sophomore Makia Kambon, from Columbus, Ohio.

The Blackburn ballroom dance floor was flooded with vivacious and energetic students, who danced well into the wee hours of the morning. Freda Henry, a sophomore English major from Milwaukee, Wisconsin exclaimed, "I though it was great that a lot of students showed up to help Mr. and Miss Howard celebrate their new reign. It says a lot about the love that we have for one another."

Mixed with a "crunk" soundtrack, dancin' feet, and a tiny bit of decorative pizzazz and flair made "This Joint is Jumpin'" a huge success.

(Bottom left) Mr. School of Communication showed his musical talents on the piano. He brought a wonderful change of pace to the ball.