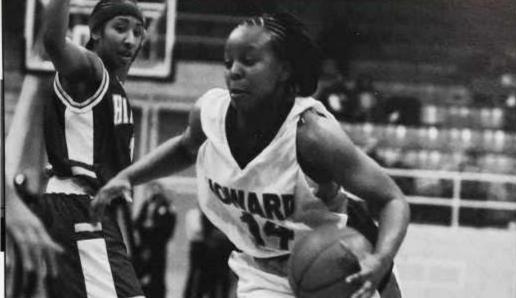

# WOMEN'S BASKETBALL

Written By Tina Martinez

Photos By Mark Coleman

Courtney Kirk rises above the defense to score two for the Lady Bison

Although the season got off to a rocky start for the Lady Bison, they were able to achieve notable accomplishments. Senior and court dominator Asia Petty was named the Mid-Eastern Athletic Conference Player of the Week twice and scored a career high of 34 points. The ladies first win of the season against Norfolk State University brought a season best shooting of over 81% from the free throw line. Despite all the achievements, this was one of the toughest season starts in Head Coach Cathy Parson's coaching career while at Howard.

The team continued to shine in the midst of tough times, including Coutney Kirk, a senior forward, who became the 14th player in school history to reach the 1,000-point plateau, adding to the Lady Bison's list of achievements for the season. Coach Parson, now in her third year, hoped her team could control the MEAC once again and remain strong throughout the season. "We are as talented as anyone else in the league and with Asia Petty and Courtney Kirk stepping up and taking leadership roles, we grew tremendously."

In deed, the Lady Bison definitely stepped up to the ball and remained a cohesive unit to bring the pain to the competition. Senior guard, Ayanna Ball, showed her team spirit. "We had enough trust in our leadership to know that we had all the ingredients to come out on top at the MEAC." With many seasoned players and a few new tools to the team, including three freshmen starting, the women vivaciously showed what it takes to be a Lady Bison!