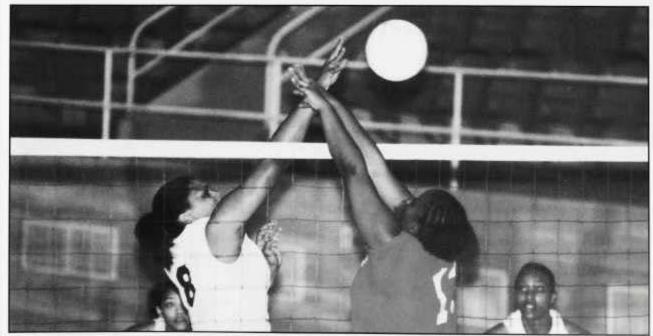

de hitter, Dawn Thomas and sophomore Crystal Amedee, who played both outside hitter and setter positions. Junior Jerri Hayes added skill and brought a "no-fear" approach to the game. Freshman Mercedes Posey displayed a wealth of experience, and was named MEAC Rookie of the Week in September.

Others would have cracked under the pressure the Lady Spikers endured this season. Yet, Howards volleyball team showed their resilience and determination. "Even though you have adversity to overcome, and we have had adversity to overcome, you still have to have a positive outlook," explained Coach Spencer. Don't count these ladies out, because there's more to come.



(Top left): #14 ready to serve the ball for another ace.

(Left middle): #2 setting p follow teammate for a spike across the net.







(Bottom left): Lady Spiker getting up a little higher than opponent.

(Right middle): #7 getting ready to bump the ball to fellow teammate.

### BOWLING

Written by Tina Martinez

**Photos By Mark Coleman** 



Above: Bison Bowler shows the competition perfect form, for the perfect strike.

nder the direction of Head Coach, Curtis W. Butler, Jr., the 2002-2003 bowling team is eagerly anticipating an outstanding performance in their upcoming tournament at Delaware State University on November 7-9. While the team took an unexpected turn for the worst, losing the first three games of the regular season and ending with a win-loss record of 4-5 due to a lack of experienced players, they soon regained footing with the help of Ms. Devin Dufauchard, a sophomore from Los Angeles California, who i