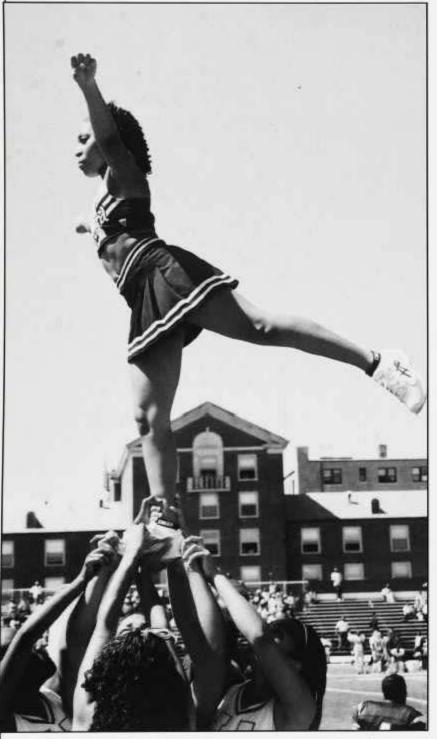

### HOMECOMING GAME

Written by Horece St. Cyr Given

Photos by Maya Gilliam, Kelley Givens, Chris Thomas, & Syreeta Robinson

(Top Left) The Howard University Marching Band is one of a kind. This past year they rocked it.

(Top Right) The HU football team was in position to compete against Morgan University. They played a good game, but better luck next year.

(Left Bottom) The Ooh La La Dancers went above and beyond and gave that 705 flare to the crowd.

(BottomiMr, and Miss Howard carried on the tradition of opening the ceremonies of the game.

eading into the 2002 Homecoming game against the Mid-Eastern Athletic Conference-rival, Bears of Morgan State University, Howard had every reason to be confident. The Bison hadn't lost a Homecoming since 1989, and they had embarrassed the Bears, 41-15, the previous year in Baltimore.