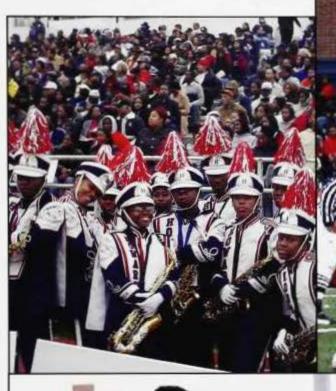

### HOMECOMING GAME

Written by Horece St. Cyr Given

Photos by Maya Gilliam, Kelley Givens, Chris Thomas, & Syreeta Robinson

(Top Left) The Howard University Marching Band is one of a kind. This past year they rocked it.

(Top Right) The HU football team was in position to compete against Morgan University. They played a good game, but better luck next year.

(Left Bottom) The Ooh La La Dancers went above and beyond and gave that 705 flare to the crowd.

(BottomiMr, and Miss Howard carried on the tradition of opening the ceremonies of the game.

eading into the 2002 Homecoming game against the Mid-Eastern Athletic Conference-rival, Bears of Morgan State University, Howard had every reason to be confident. The Bison hadn't lost a Homecoming since 1989, and they had embarrassed the Bears, 41-15, the previous year in Baltimore.