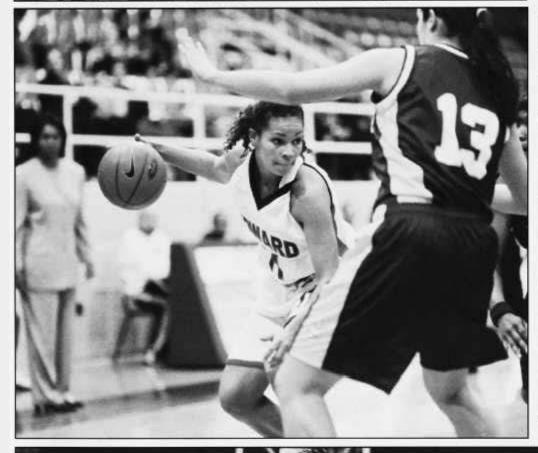

# WOMEN'S BASKETBALL

Written By Tina Martinez

Photos By Mark Coleman

Courtney Kirk rises above the defense to score two for the Lady Bison

Although the season got off to a rocky start for the Lady Bison, they were able to achieve notable accomplishments. Senior and court dominator Asia Petty was named the Mid-Eastern Athletic Conference Player of the Week twice and scored a career high of 34 points. The ladies first win of the season against Norfolk State University brought a season best shooting of over 81% from the free throw line. Despite all the achievements, this was one of the toughest season starts in Head Coach Cathy Parson's coaching career while at Howard.

The team continued to shine in the midst of tough times, including Coutney Kirk, a senior forward, who became the 14th player in school history to reach the 1,000-point plateau, adding to the Lady Bison's list of achievements for the season. Coach Parson, now in her third year, hoped her team could control the MEAC once again and remain strong throughout the season. "We are as talented as anyone else in the league and with Asia Petty and Courtney Kirk stepping up and taking leadership roles, we grew tremendously."

In deed, the Lady Bison definitely stepped up to the ball and remained a cohesive unit to bring the pain to the competition. Senior guard, Ayanna Ball, showed her team spirit. "We had enough trust in our leadership to know that we had all the ingredients to come out on top at the MEAC." With many seasoned players and a few new tools to the team, including three freshmen starting, the women vivaciously showed what it takes to be a Lady Bison!