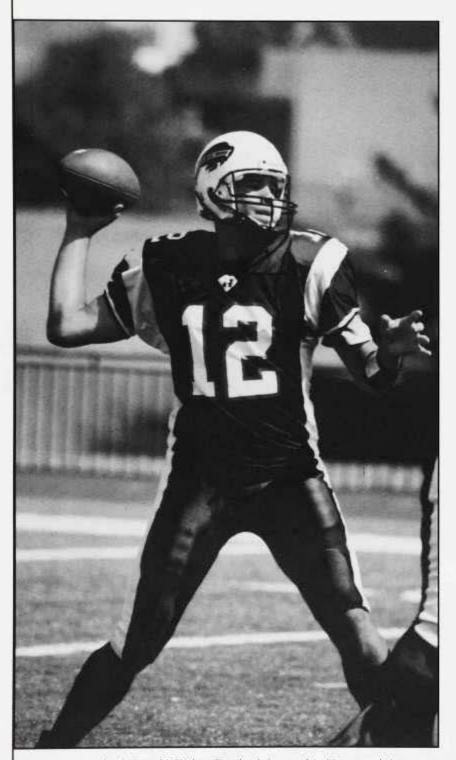

### Football

By Michael T. Lyle, Jr.

Photos By Mark Coleman & Maya Gilliam

Senior quarterback Donald Clark pulling back for another Bison touchdown.

ew leadership was the subject of Howard University football in 2002. After finishing last season with a disappointing 2-9 record, the team underwent some drastic changes during the off-season. The most notable was the announcing of former Norfolk State Assistant Head Coach and Defensive Coordinator, Rayford Petty, as Head Coach on January 25th, ending former coach Steve Wilsons 12-year career with the program.

"That was a great win for the university," said coach Petty. "To win there for the first time was exciting, everybody played hard, and we got the victory."

The Bison gave fans something to cheer about this season, with an offense powered behind senior quarterback, Donald Clark. Running back, Tauric Rice, wideout, Kevin Simmonds, and All-American line-backer, Tracy White, also made for another action packed season of Howard University football at the Mecca.