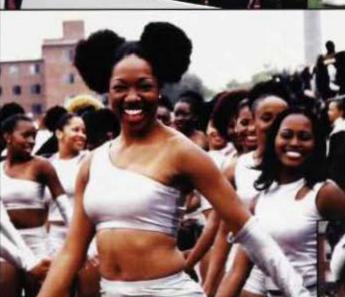

### HOMECOMING GAME

Written by Horece St. Cyr Given

Photos by Maya Gilliam, Kelley Givens, Chris Thomas, & Syreeta Robinson

(Top Left) The Howard University Marching Band is one of a kind. This past year they rocked it.

(Top Right) The HU football team was in position to compete against Morgan University. They played a good game, but better luck next year.

(Left Bottom) The Ooh La La Dancers went above and beyond and gave that 705 flare to the crowd.

(BottomiMr, and Miss Howard carried on the tradition of opening the ceremonies of the game.

eading into the 2002 Homecoming game against the Mid-Eastern Athletic Conference-rival, Bears of Morgan State University, Howard had every reason to be confident. The Bison hadn't lost a Homecoming since 1989, and they had embarrassed the Bears, 41-15, the previous year in Baltimore.