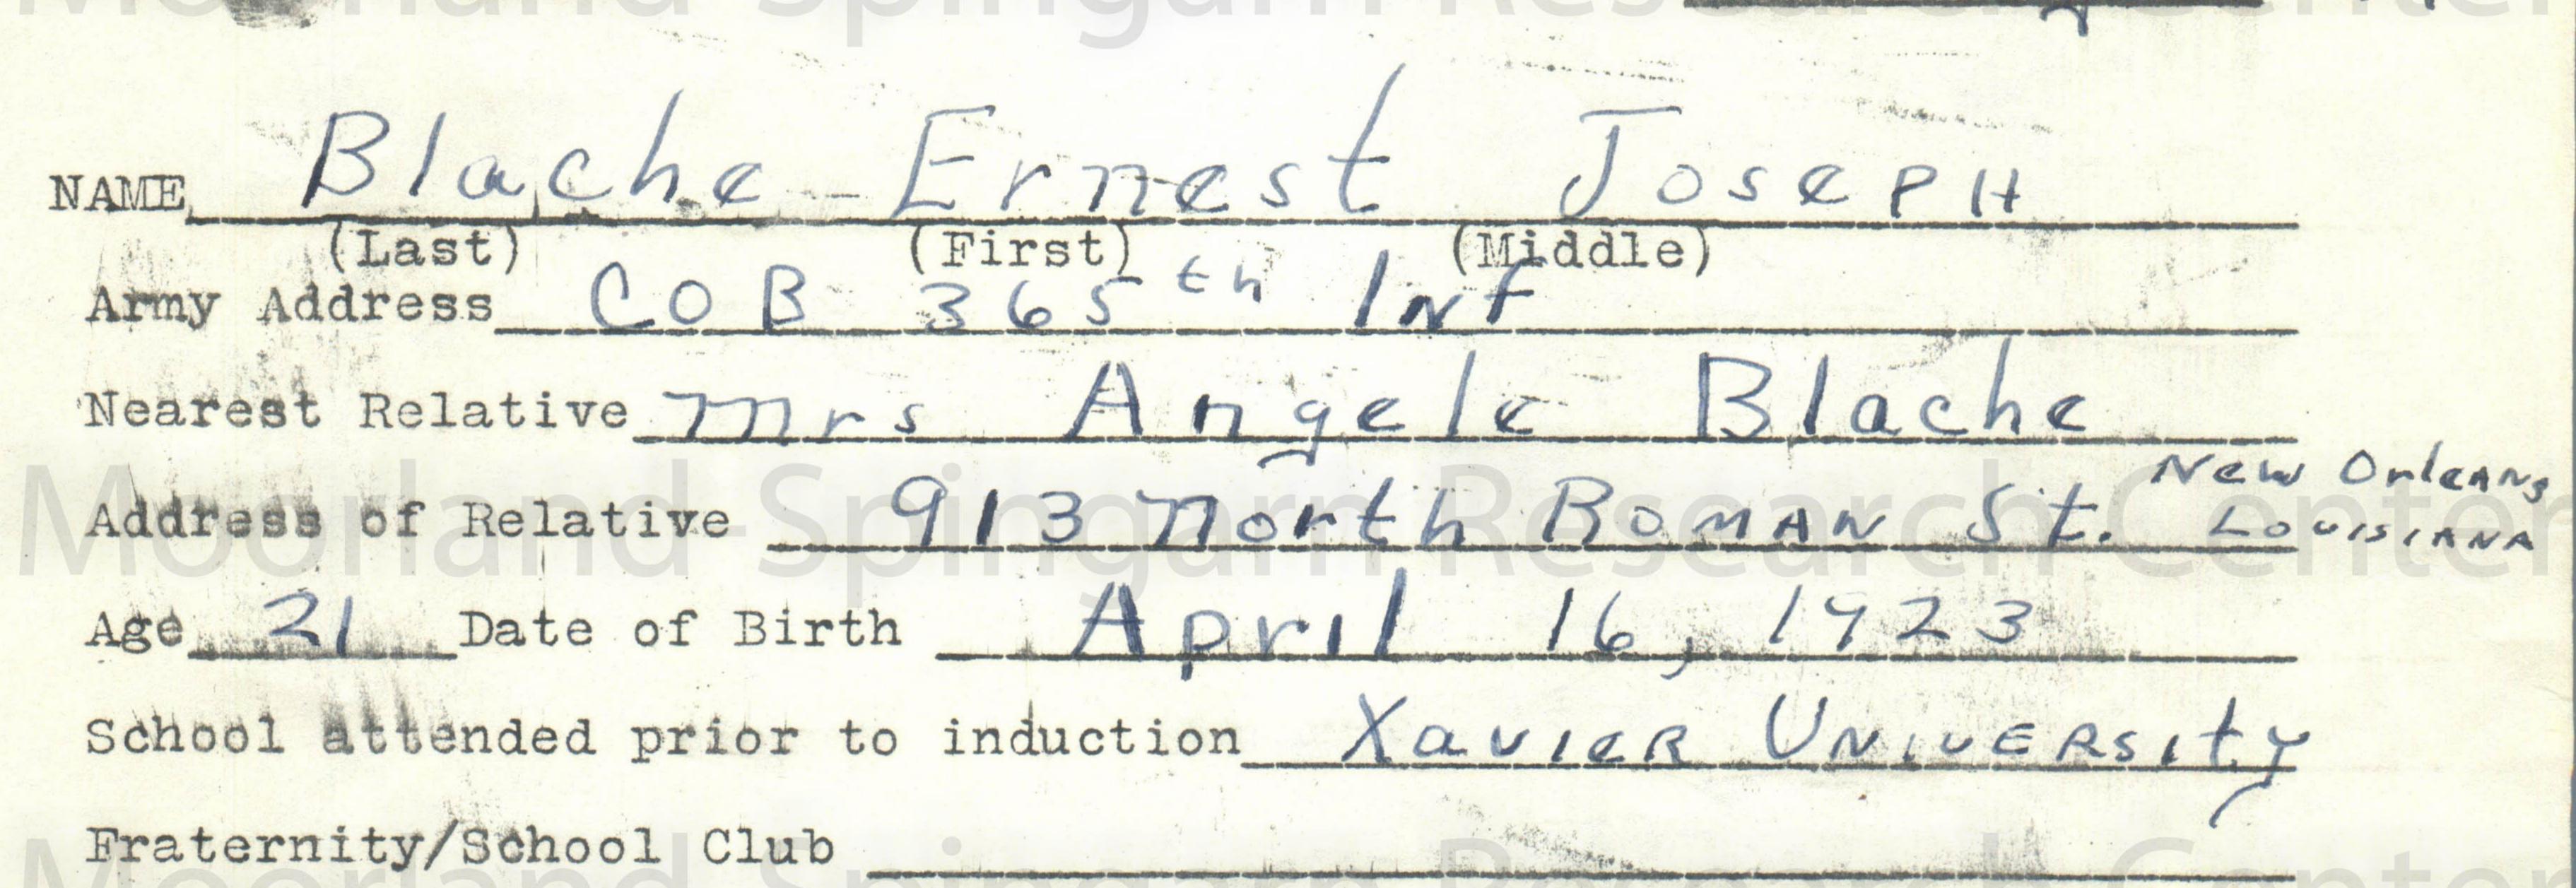

## Blache, Ernest

**Ernest Joseph Blache** 

Follow this and additional works at: https://dh.howard.edu/prom\_members

### **Recommended Citation**

Blache, Ernest Joseph, "Blache, Ernest" (1944). *Membership Application*. 9. https://dh.howard.edu/prom\_members/9

This Book is brought to you for free and open access by the Printed Material at Digital Howard @ Howard University. It has been accepted for inclusion in Membership Application by an authorized administrator of Digital Howard @ Howard University. For more information, please contact digitalservices@howard.edu.