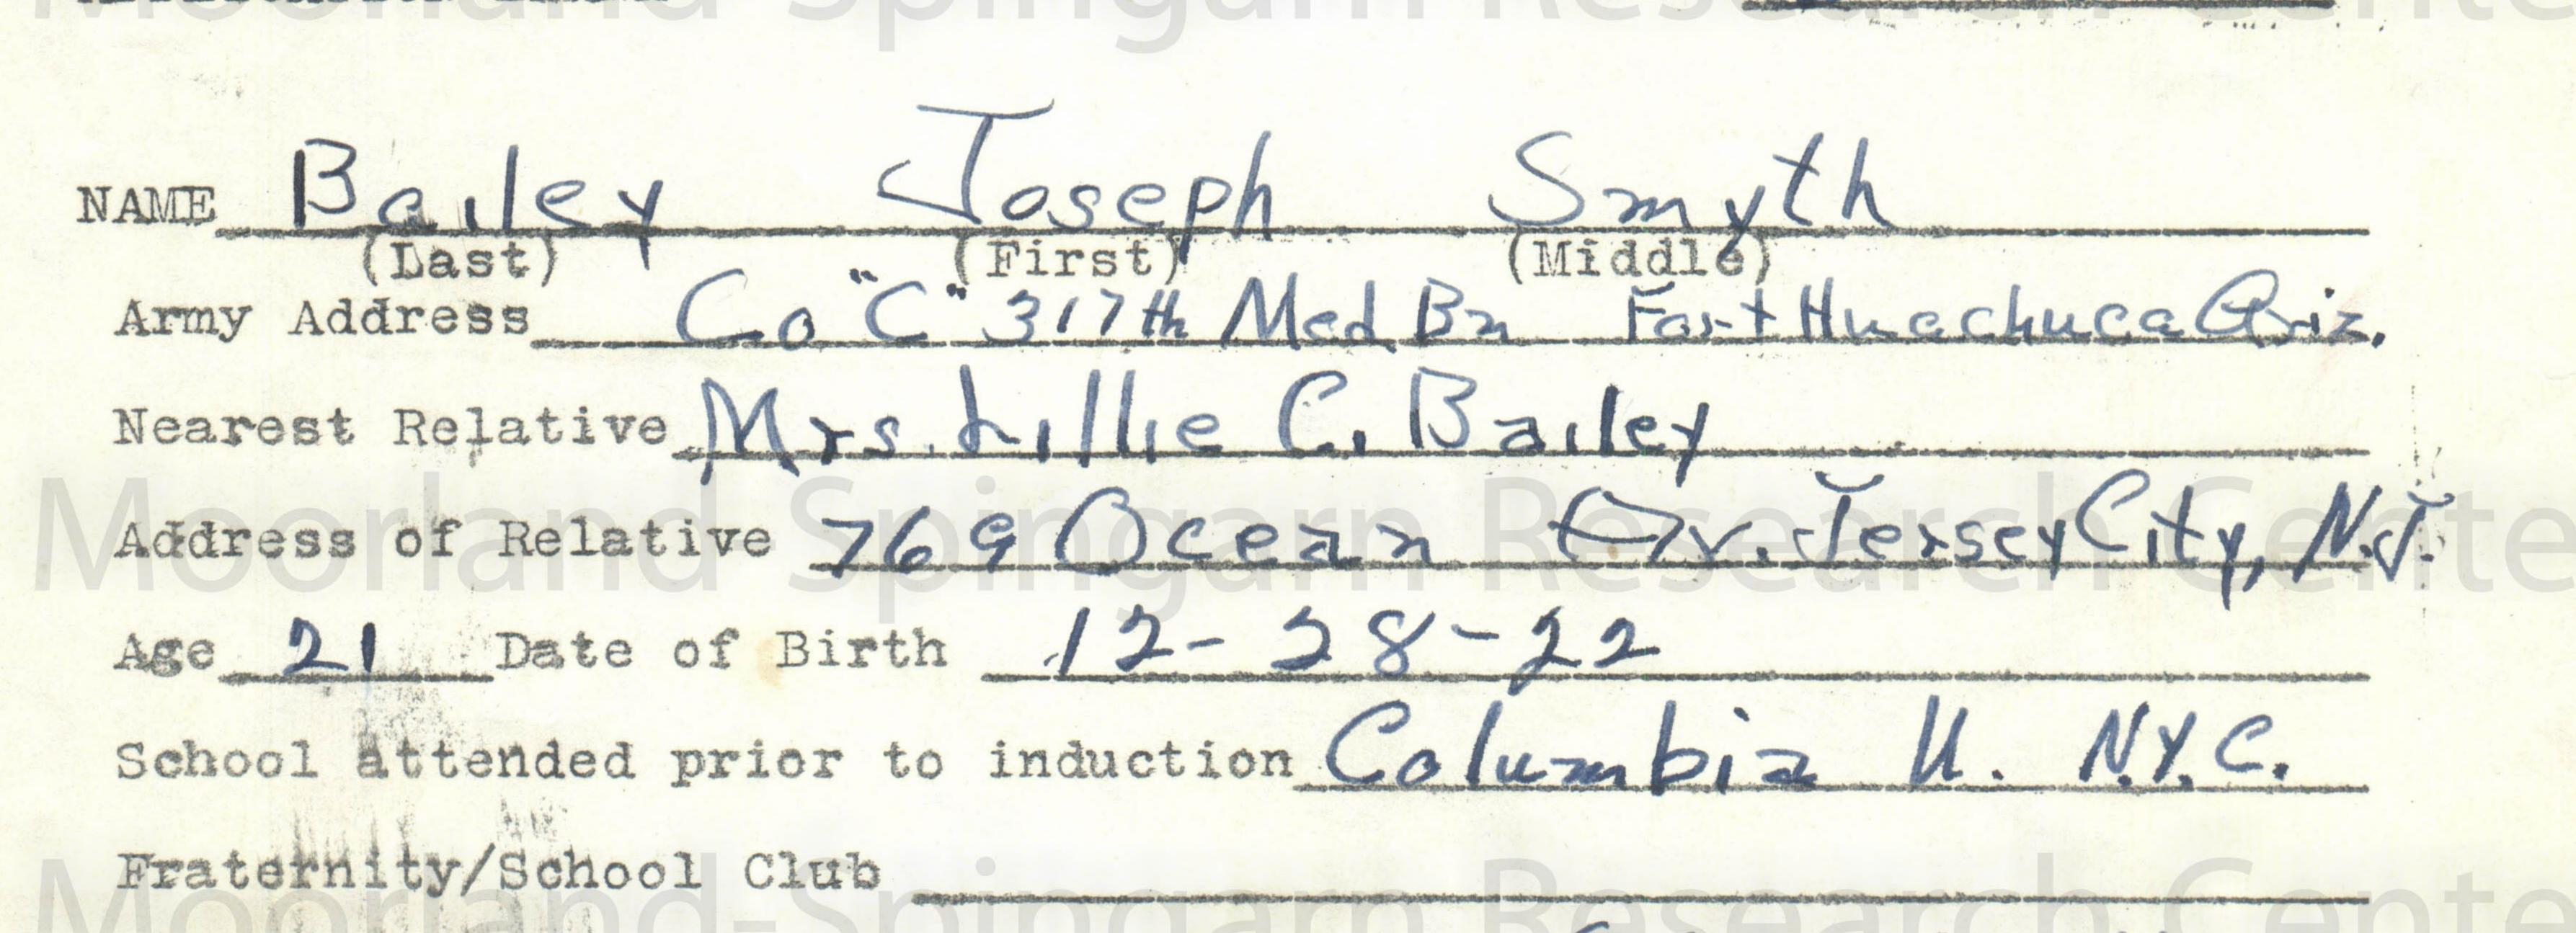

### **Bailey, Joseph**

Joesph Smyth Bailey

Follow this and additional works at: https://dh.howard.edu/prom\_members